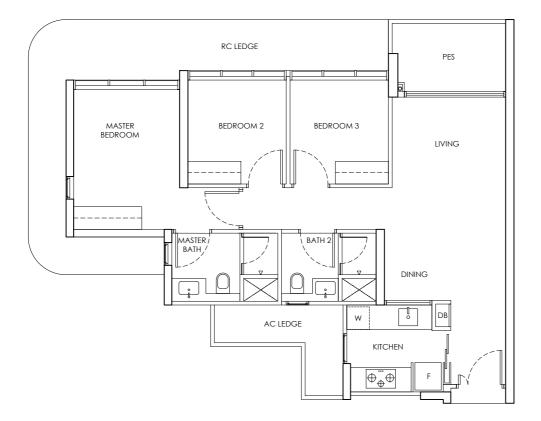

## CHUAN PARK

TYPE C1a-m 3 Bedroom

#02 - 12 to #21 - 12

0 1 3 5

Building Plan Approval No. A1698-00764-2022-BP02 dated 24 September 2024

We here acknowledge receipt of this Annex B3 (For individual)

Name : NRIC / PASSPORT NO : Name : NRIC / PASSPORT NO :

OR (For company)

Name : NRIC / PASSPORT NO :

Designation For and on behalf of Company Stamp

Area includes AC ledge and balcony, RC ledge and void are excluded from the strata area All areas and measurements stated herein as approximate and subject to final survey LEGEND DB : Distribution Board F : Fridge