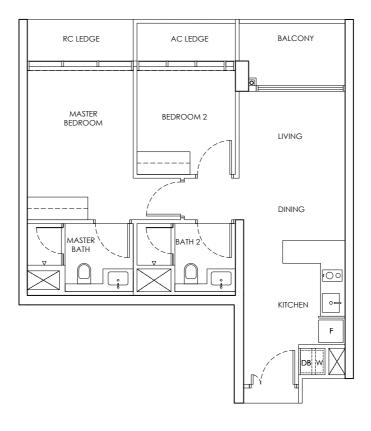

LEGEND DB : Distribution Board F : Fridge

|            | ANNEX B3                   |
|------------|----------------------------|
| CHUAN PARK | FLOOR PLAN OF THE PROPERTY |
| TYPE B1-P  | 246 Lorong Chuan (556746)  |
| 2 Bedroom  | 65 sq m                    |
|            |                            |

5 0 1 3

Building Plan Approval No. A1698-00764-2022-BP02 dated 24 September 2024

We here acknowledge receipt of this Annex B3 (For individual)

Name : NRIC / PASSPORT NO :

OR (For company)

Name : NRIC / PASSPORT NO :

Designation For and on behalf of Company Stamp

Area includes AC ledge and balcony. RC ledge and void are excluded from the strata area All areas and measurements stated herein as approximate and subject to final survey

LEGEND DB : Distribution Board F : Fridge

AC LEDGE : Air-Conditioner Ledge W : Washer cum dryer X : Non-Strata Area (Void)

Name : NRIC / PASSPORT NO :

| CHUAN PARK | ANNEX B3                   |
|------------|----------------------------|
|            | FLOOR PLAN OF THE PROPERTY |
| TYPE B1    | 246 Lorong Chuan (556746)  |
| 2 Bedroom  | 65 sq m                    |
|            |                            |