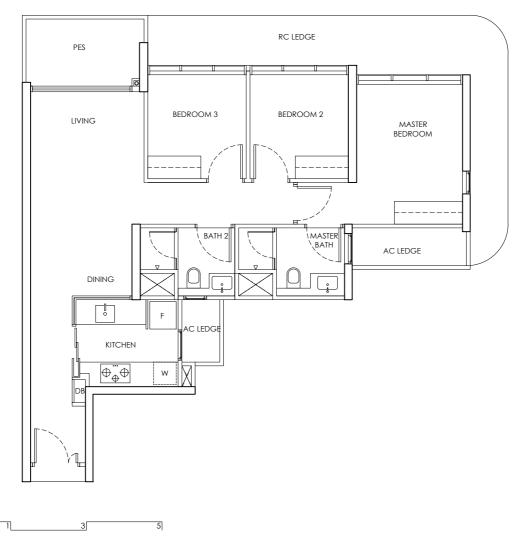

#02 - 09 to #21 - 09

5 0 1 3

Building Plan Approval No. A1698-00764-2022-BP02 dated 24 September 2024

We here acknowledge receipt of this Annex B3 (For individual)

Name : NRIC / PASSPORT NO :

Name : NRIC / PASSPORT NO :

OR (For company)

Name : NRIC / PASSPORT NO :

Designation For and on behalf of Company Stamp

Area includes AC ledge and balcony. RC ledge and void are excluded from the strata area All areas and measurements stated herein as approximate and subject to final survey

LEGEND DB : Distribution Board F : Fridge

|            | ANNEX B3                   |
|------------|----------------------------|
| CHUAN PARK | FLOOR PLAN OF THE PROPERTY |
| TYPE B1-U  | 242 Lorong Chuan (556744)  |
| 2 Bedroom  | 77 sq m                    |
|            |                            |