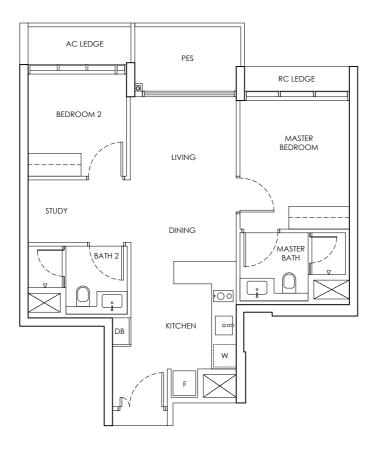

| CHUAN PARK | ANNEX B3                   |
|------------|----------------------------|
|            | FLOOR PLAN OF THE PROPERTY |
| TYPE B1-P  | 242 Lorong Chuan (556744)  |
| 2 Bedroom  | 65 sq m                    |
|            |                            |

5 0 1 3

Building Plan Approval No. A1698-00764-2022-BP02 dated 24 September 2024

We here acknowledge receipt of this Annex B3 (For individual)

Name : NRIC / PASSPORT NO :

Name : NRIC / PASSPORT NO :

OR (For company)

Name : NRIC / PASSPORT NO :

Designation For and on behalf of Company Stamp

Area includes AC ledge and balcony. RC ledge and void are excluded from the strata area All areas and measurements stated herein as approximate and subject to final survey

LEGEND DB : Distribution Board F : Fridge

| CHUAN PARK | ANNEX B3                   |
|------------|----------------------------|
|            | FLOOR PLAN OF THE PROPERTY |
| TYPE B1    | 242 Lorong Chuan (556744)  |
| 2 Bedroom  | 65 sq m                    |
|            |                            |