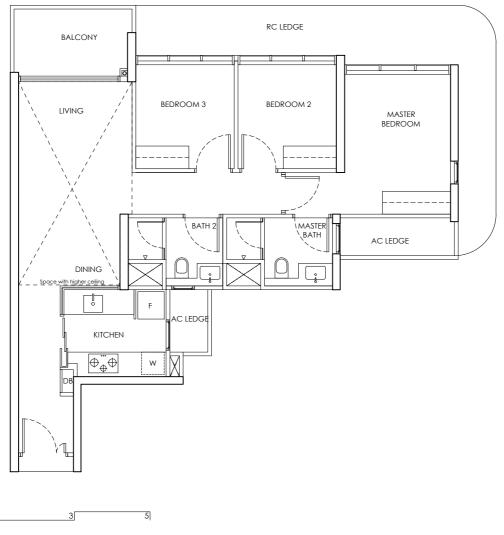

LEGEND DB : Distribution Board F : Fridge

|            | ANNEX B3                   |
|------------|----------------------------|
| CHUAN PARK | FLOOR PLAN OF THE PROPERTY |
| TYPE B1-P  | 246 Lorong Chuan (556746)  |
| 2 Bedroom  | 65 sq m                    |
|            |                            |

5 0 1 3

Building Plan Approval No. A1698-00764-2022-BP02 dated 24 September 2024

We here acknowledge receipt of this Annex B3 (For individual)

Name : NRIC / PASSPORT NO :

OR (For company)

Name : NRIC / PASSPORT NO :

Designation For and on behalf of Company Stamp

Area includes AC ledge and balcony. RC ledge and void are excluded from the strata area All areas and measurements stated herein as approximate and subject to final survey

LEGEND DB : Distribution Board F : Fridge

AC LEDGE : Air-Conditioner Ledge W : Washer cum dryer X : Non-Strata Area (Void)

Name : NRIC / PASSPORT NO :

| CHUAN PARK | ANNEX B3                   |
|------------|----------------------------|
|            | FLOOR PLAN OF THE PROPERTY |
| TYPE B1    | 246 Lorong Chuan (556746)  |
| 2 Bedroom  | 65 sq m                    |
|            |                            |