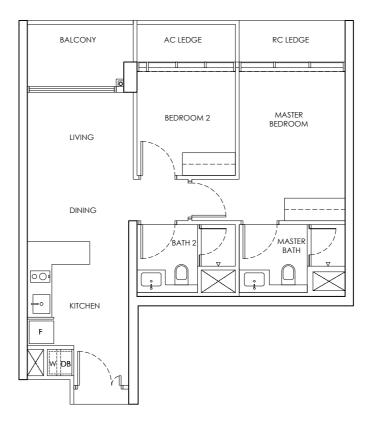

| CHUAN PARK | ANNEX B3                   |
|------------|----------------------------|
|            | FLOOR PLAN OF THE PROPERTY |
| TYPE B1-P  | 242 Lorong Chuan (556744)  |
| 2 Bedroom  | 65 sq m                    |
|            |                            |

5 0 1 3

Building Plan Approval No. A1698-00764-2022-BP02 dated 24 September 2024

We here acknowledge receipt of this Annex B3 (For individual)

Name : NRIC / PASSPORT NO :

Name : NRIC / PASSPORT NO :

OR (For company)

Name : NRIC / PASSPORT NO :

Designation For and on behalf of Company Stamp

Area includes AC ledge and balcony. RC ledge and void are excluded from the strata area All areas and measurements stated herein as approximate and subject to final survey

LEGEND DB : Distribution Board F : Fridge

| CHUAN PARK | ANNEX B3                   |
|------------|----------------------------|
|            | FLOOR PLAN OF THE PROPERTY |
| TYPE B1    | 242 Lorong Chuan (556744)  |
| 2 Bedroom  | 65 sq m                    |
|            |                            |