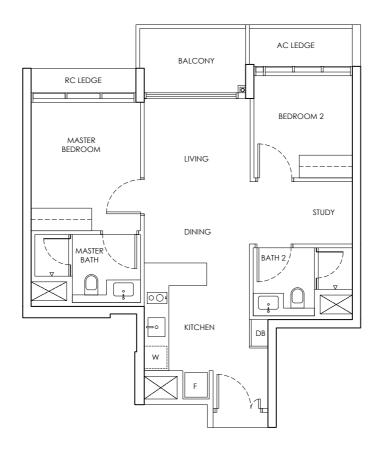

| CHUAN PARK | ANNEX B3                   |
|------------|----------------------------|
|            | FLOOR PLAN OF THE PROPERTY |
| TYPE B1-P  | 242 Lorong Chuan (556744)  |
| 2 Bedroom  | 65 sq m                    |
|            |                            |

5 0 1 3

Building Plan Approval No. A1698-00764-2022-BP02 dated 24 September 2024

We here acknowledge receipt of this Annex B3 (For individual)

Name : NRIC / PASSPORT NO :

Name : NRIC / PASSPORT NO :

OR (For company)

Name : NRIC / PASSPORT NO :

Designation For and on behalf of Company Stamp

Area includes AC ledge and balcony. RC ledge and void are excluded from the strata area All areas and measurements stated herein as approximate and subject to final survey

LEGEND DB : Distribution Board F : Fridge

| CHUAN PARK | ANNEX B3                   |
|------------|----------------------------|
|            | FLOOR PLAN OF THE PROPERTY |
| TYPE B1    | 242 Lorong Chuan (556744)  |
| 2 Bedroom  | 65 sq m                    |
|            |                            |