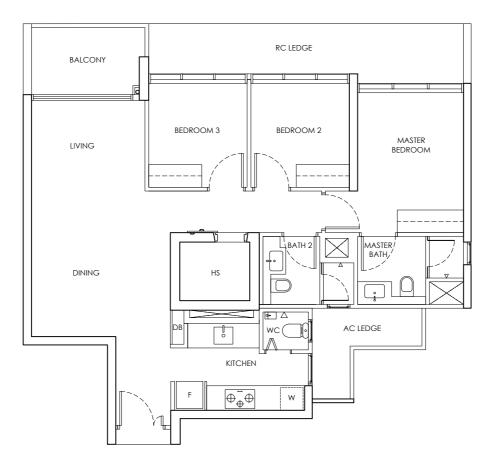

LEGEND DB : Distribution Board F : Fridge

|            | ANNEX B3                   |
|------------|----------------------------|
| CHUAN PARK | FLOOR PLAN OF THE PROPERTY |
| TYPE B1-U  | 242 Lorong Chuan (556744)  |
| 2 Bedroom  | 77 sq m                    |
|            |                            |

5 0 1 3

Building Plan Approval No. A1698-00764-2022-BP02 dated 24 September 2024

We here acknowledge receipt of this Annex B3 (For individual)

Name : NRIC / PASSPORT NO :

Name : NRIC / PASSPORT NO :

OR (For company)

Name : NRIC / PASSPORT NO :

Designation For and on behalf of Company Stamp

Area includes AC ledge and balcony. RC ledge and void are excluded from the strata area All areas and measurements stated herein as approximate and subject to final survey

LEGEND DB : Distribution Board F : Fridge

|            | ANNEX B3                   |
|------------|----------------------------|
| CHUAN PARK | FLOOR PLAN OF THE PROPERTY |
| TYPE B1-P  | 246 Lorong Chuan (556746)  |
| 2 Bedroom  | 65 sq m                    |
|            |                            |