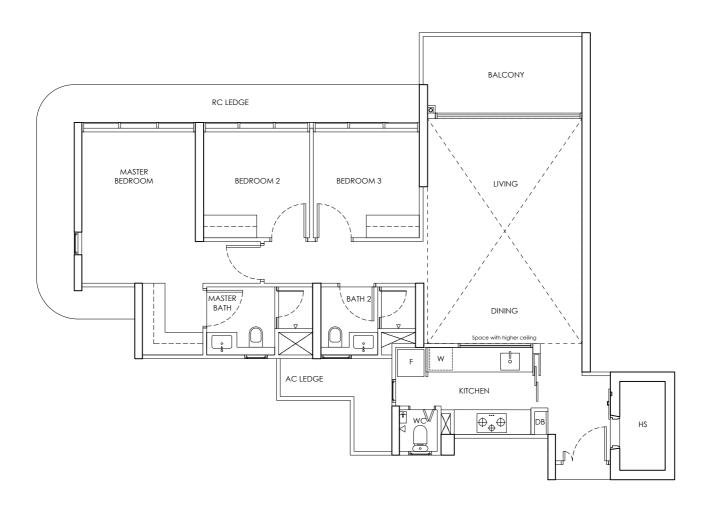

| CHUAN PARK | ANNEX B3                   |
|------------|----------------------------|
|            | FLOOR PLAN OF THE PROPERTY |
| TYPE B1-P  | 242 Lorong Chuan (556744)  |
| 2 Bedroom  | 65 sq m                    |
|            |                            |

Name : NRIC / PASSPORT NO :

Designation For and on behalf of Company Stamp

Area includes AC ledge and balcony. RC ledge and void are excluded from the strata area All areas and measurements stated herein as approximate and subject to final survey

LEGEND DB : Distribution Board F : Fridge

| CHUAN PARK | ANNEX B3                   |
|------------|----------------------------|
|            | FLOOR PLAN OF THE PROPERTY |
| TYPE B1    | 242 Lorong Chuan (556744)  |
| 2 Bedroom  | 65 sq m                    |
|            |                            |