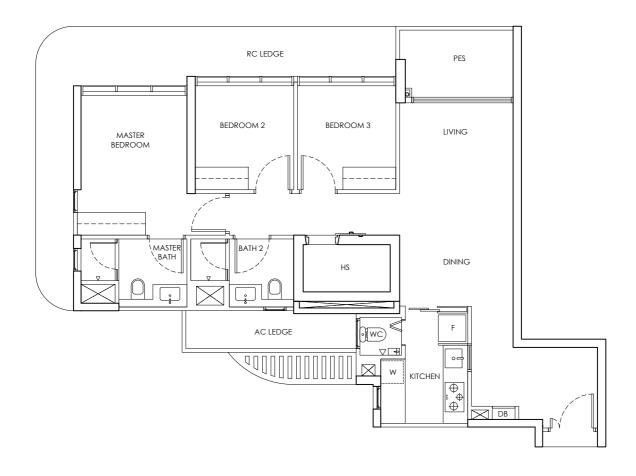

LEGEND DB : Distribution Board F : Fridge

| CHUAN PARK  | ANNEX B3                   |
|-------------|----------------------------|
|             | FLOOR PLAN OF THE PROPERTY |
| TYPE B1-m-P | 244 Lorong Chuan (556745)  |
| 2 Bedroom   | 65 sq m                    |
|             |                            |

LEGEND DB : Distribution Board F : Fridge

| CHUAN PARK | ANNEX B3                   |
|------------|----------------------------|
|            | FLOOR PLAN OF THE PROPERTY |
| TYPE B1-m  | 244 Lorong Chuan (556745)  |
| 2 Bedroom  | 65 sq m                    |
|            |                            |