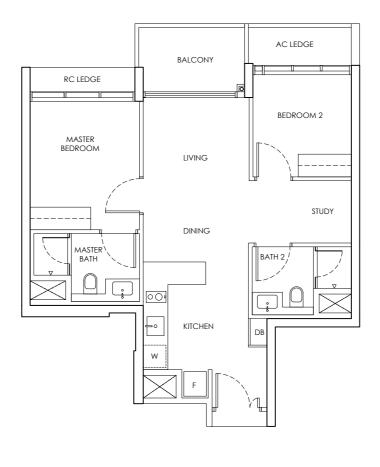

LEGEND DB : Distribution Board F : Fridge

|            | ANNEX B3                   |
|------------|----------------------------|
| CHUAN PARK | FLOOR PLAN OF THE PROPERTY |
| TYPE B1-P  | 246 Lorong Chuan (556746)  |
| 2 Bedroom  | 65 sq m                    |
|            |                            |

5 0 1 3

Building Plan Approval No. A1698-00764-2022-BP02 dated 24 September 2024

We here acknowledge receipt of this Annex B3 (For individual)

Name : NRIC / PASSPORT NO :

OR (For company)

Name : NRIC / PASSPORT NO :

Designation For and on behalf of Company Stamp

Area includes AC ledge and balcony. RC ledge and void are excluded from the strata area All areas and measurements stated herein as approximate and subject to final survey

LEGEND DB : Distribution Board F : Fridge

AC LEDGE : Air-Conditioner Ledge W : Washer cum dryer X : Non-Strata Area (Void)

Name : NRIC / PASSPORT NO :

| CHUAN PARK | ANNEX B3                   |
|------------|----------------------------|
|            | FLOOR PLAN OF THE PROPERTY |
| TYPE B1    | 246 Lorong Chuan (556746)  |
| 2 Bedroom  | 65 sq m                    |
|            |                            |