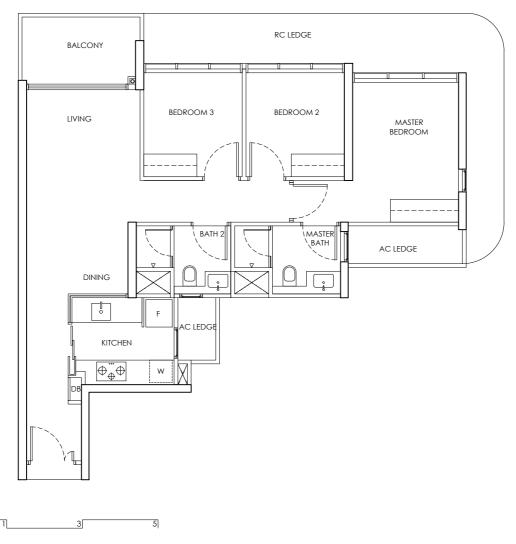

LEGEND DB : Distribution Board F : Fridge

| CHUAN PARK | ANNEX B3                   |
|------------|----------------------------|
|            | FLOOR PLAN OF THE PROPERTY |
| TYPE B1    | 242 Lorong Chuan (556744)  |
| 2 Bedroom  | 65 sq m                    |
|            |                            |

#02 - 09 to #21 - 09

5 0 1 3

Building Plan Approval No. A1698-00764-2022-BP02 dated 24 September 2024

We here acknowledge receipt of this Annex B3 (For individual)

Name : NRIC / PASSPORT NO :

Name : NRIC / PASSPORT NO :

OR (For company)

Name : NRIC / PASSPORT NO :

Designation For and on behalf of Company Stamp

Area includes AC ledge and balcony. RC ledge and void are excluded from the strata area All areas and measurements stated herein as approximate and subject to final survey

LEGEND DB : Distribution Board F : Fridge

|            | ANNEX B3                   |
|------------|----------------------------|
| CHUAN PARK | FLOOR PLAN OF THE PROPERTY |
| TYPE B1-U  | 242 Lorong Chuan (556744)  |
| 2 Bedroom  | 77 sq m                    |
|            |                            |