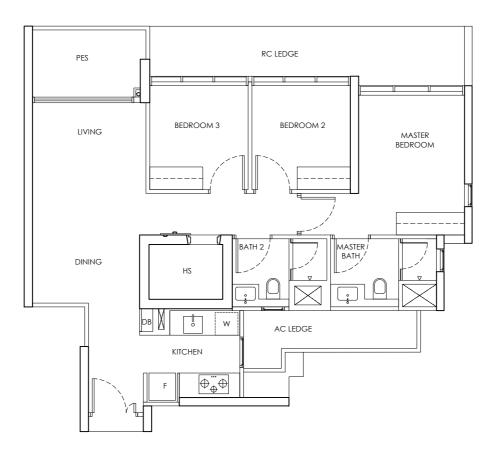

5 0 1 3

Building Plan Approval No. A1698-00764-2022-BP02 dated 24 September 2024

We here acknowledge receipt of this Annex B3 (For individual)

Name : NRIC / PASSPORT NO :

OR (For company)

Name : NRIC / PASSPORT NO :

Designation For and on behalf of Company Stamp

Area includes AC ledge and balcony. RC ledge and void are excluded from the strata area All areas and measurements stated herein as approximate and subject to final survey

LEGEND DB : Distribution Board F : Fridge

AC LEDGE : Air-Conditioner Ledge W : Washer cum dryer X : Non-Strata Area (Void)

Name : NRIC / PASSPORT NO :

| CHUAN PARK | ANNEX B3                   |
|------------|----------------------------|
|            | FLOOR PLAN OF THE PROPERTY |
| TYPE B1    | 246 Lorong Chuan (556746)  |
| 2 Bedroom  | 65 sq m                    |
|            |                            |