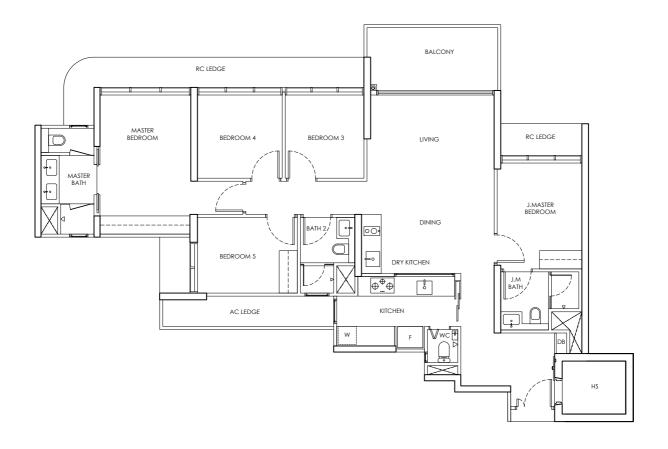

LEGEND DB : Distribution Board F : Fridge

AC LEDGE : Air-Conditioner Ledge W : Washer cum dryer C : Non-Strata Area (Void)

| CHUAN PARK | ANNEX B3                   |
|------------|----------------------------|
|            | FLOOR PLAN OF THE PROPERTY |
| TYPE D1    | 250 Lorong Chuan (556748)  |
| 4 Bedroom  | 124sq m                    |

#02 - 38 to #18 - 38

5 0 1 3

Building Plan Approval No. A1698-00764-2022-BP02 dated 24 September 2024

We here acknowledge receipt of this Annex B3 (For individual)

Name : NRIC / PASSPORT NO :

Name : NRIC / PASSPORT NO :

OR (For company)

Name : NRIC / PASSPORT NO :

Designation For and on behalf of Company Stamp

Area includes AC ledge and balcony, RC ledge and void are excluded from the strata area All areas and measurements stated herein as approximate and subject to final survey

LEGEND DB : Distribution Board F : Fridge

AC LEDGE : Air-Conditioner Ledge W : Washer cum dryer C : Non-Strata Area (Void)

| CHUAN PARK | ANNEX B3                   |
|------------|----------------------------|
|            | FLOOR PLAN OF THE PROPERTY |
| TYPE D1-U  | 250 Lorong Chuan (556748)  |
| 4 Bedroom  | 150 sq m                   |