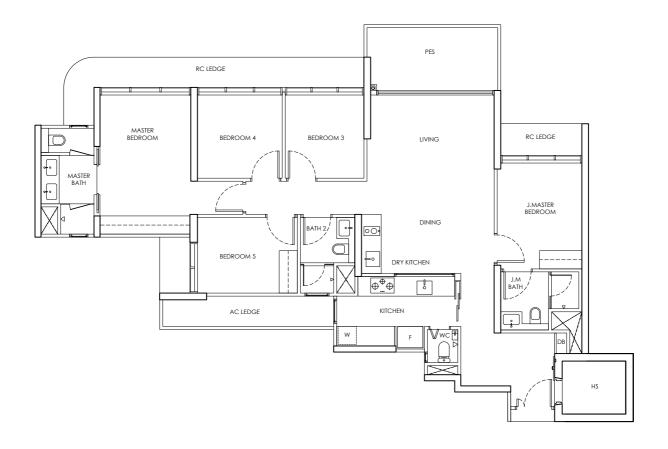

LEGEND DB : Distribution Board F : Fridge

AC LEDGE : Air-Conditioner Ledge W : Washer cum dryer C : Non-Strata Area (Void) CHUAN PARK

TYPE D1-m-P 4 Bedroom

#01 - 35

0 5 1 3

Building Plan Approval No. A1698-00764-2022-BP02 dated 24 September 2024

We here acknowledge receipt of this Annex B3 (For individual)

Name : NRIC / PASSPORT NO :

Name : NRIC / PASSPORT NO :

OR (For company)

Name : NRIC / PASSPORT NO :

Designation For and on behalf of Company Stamp

Area includes AC ledge and balcony, RC ledge and void are excluded from the strata area All areas and measurements stated herein as approximate and subject to final survey

LEGEND DB : Distribution Board F : Fridge

AC LEDGE : Air-Conditioner Ledge w

TYPE D1-m

4 Bedroom

ANNEX B3 FLOOR PLAN OF THE PROPERTY 248 Lorong Chuan (556747) 124sq m

#02 - 35 to #18 - 35

0 5 1 3

Building Plan Approval No. A1698-00764-2022-BP02 dated 24 September 2024