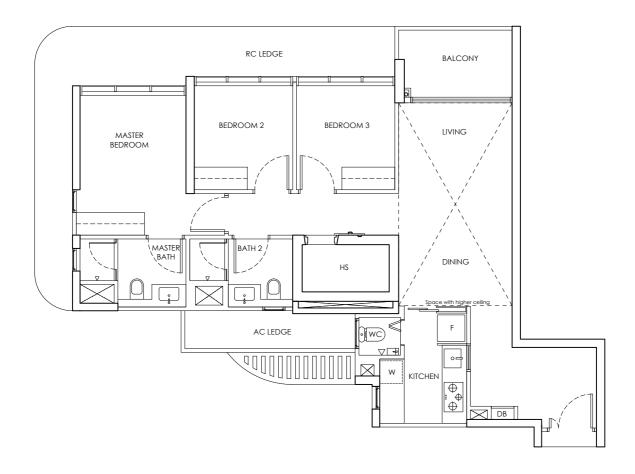

LEGEND DB : Distribution Board F : Fridge

|            | ANNEX B3                   |
|------------|----------------------------|
| CHUAN PARK | FLOOR PLAN OF THE PROPERTY |
| TYPE B1-P  | 248 Lorong Chuan (556747)  |
| 2 Bedroom  | 65 sq m                    |
|            |                            |

LEGEND DB : Distribution Board F : Fridge

| CHUAN PARK | ANNEX B3                   |
|------------|----------------------------|
|            | FLOOR PLAN OF THE PROPERTY |
| TYPE B1    | 248 Lorong Chuan (556747)  |
| 2 Bedroom  | 65 sq m                    |
|            |                            |