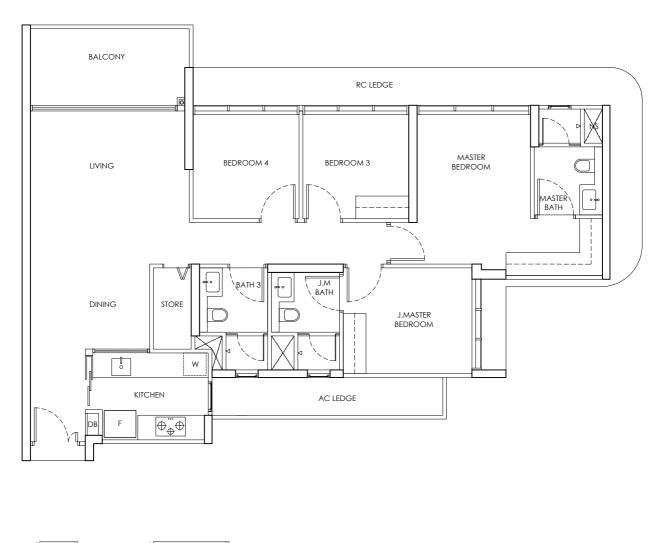

## TYPE C1b 3 Bedroom

#02 - 14 to #21 - 14

0 1 3 5

Building Plan Approval No. A1698-00764-2022-BP02 dated 24 September 2024

We here acknowledge receipt of this Annex B3 (For individual)

Name : NRIC / PASSPORT NO : Name : NRIC / PASSPORT NO :

OR (For company)

Name : NRIC / PASSPORT NO :

Designation For and on behalf of Company Stamp

Area includes AC ledge and balcony, RC ledge and void are excluded from the strata area All areas and measurements stated herein as approximate and subject to final survey LEGEND DB : Distribution Board F : Fridge

0 1 3 5

Building Plan Approval No. A1698-00764-2022-BP02 dated 24 September 2024

We here acknowledge receipt of this Annex B3 (For individual)

Name : NRIC / PASSPORT NO : Name : NRIC / PASSPORT NO :

OR (For company)

Name : NRIC / PASSPORT NO :

Designation For and on behalf of Company Stamp

Area includes AC ledge and balcony, RC ledge and void are excluded from the strata area All areas and measurements stated herein as approximate and subject to final survey LEGEND DB : Distribution Board F : Fridge