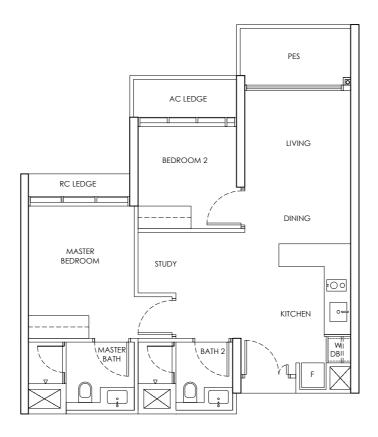

LEGEND DB : Distribution Board F : Fridge

|            | ANNEX B3                   |
|------------|----------------------------|
| CHUAN PARK | FLOOR PLAN OF THE PROPERTY |
| TYPE B1-U  | 242 Lorong Chuan (556744)  |
| 2 Bedroom  | 77 sq m                    |
|            |                            |

5 0 1 3

Building Plan Approval No. A1698-00764-2022-BP02 dated 24 September 2024

We here acknowledge receipt of this Annex B3 (For individual)

Name : NRIC / PASSPORT NO :

Name : NRIC / PASSPORT NO :

OR (For company)

Name : NRIC / PASSPORT NO :

Designation For and on behalf of Company Stamp

Area includes AC ledge and balcony. RC ledge and void are excluded from the strata area All areas and measurements stated herein as approximate and subject to final survey

LEGEND DB : Distribution Board F : Fridge

|            | ANNEX B3                   |
|------------|----------------------------|
| CHUAN PARK | FLOOR PLAN OF THE PROPERTY |
| TYPE B1-P  | 246 Lorong Chuan (556746)  |
| 2 Bedroom  | 65 sq m                    |
|            |                            |