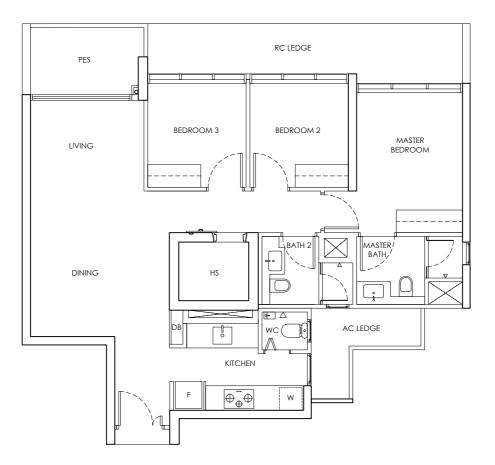

LEGEND DB : Distribution Board F : Fridge

|            | ANNEX B3                   |
|------------|----------------------------|
| CHUAN PARK | FLOOR PLAN OF THE PROPERTY |
| TYPE B1-P  | 246 Lorong Chuan (556746)  |
| 2 Bedroom  | 65 sq m                    |
|            |                            |

5 0 1 3

Building Plan Approval No. A1698-00764-2022-BP02 dated 24 September 2024

We here acknowledge receipt of this Annex B3 (For individual)

Name : NRIC / PASSPORT NO :

OR (For company)

Name : NRIC / PASSPORT NO :

Designation For and on behalf of Company Stamp

Area includes AC ledge and balcony. RC ledge and void are excluded from the strata area All areas and measurements stated herein as approximate and subject to final survey

LEGEND DB : Distribution Board F : Fridge

AC LEDGE : Air-Conditioner Ledge W : Washer cum dryer X : Non-Strata Area (Void)

Name : NRIC / PASSPORT NO :

| CHUAN PARK | ANNEX B3                   |
|------------|----------------------------|
|            | FLOOR PLAN OF THE PROPERTY |
| TYPE B1    | 246 Lorong Chuan (556746)  |
| 2 Bedroom  | 65 sq m                    |
|            |                            |