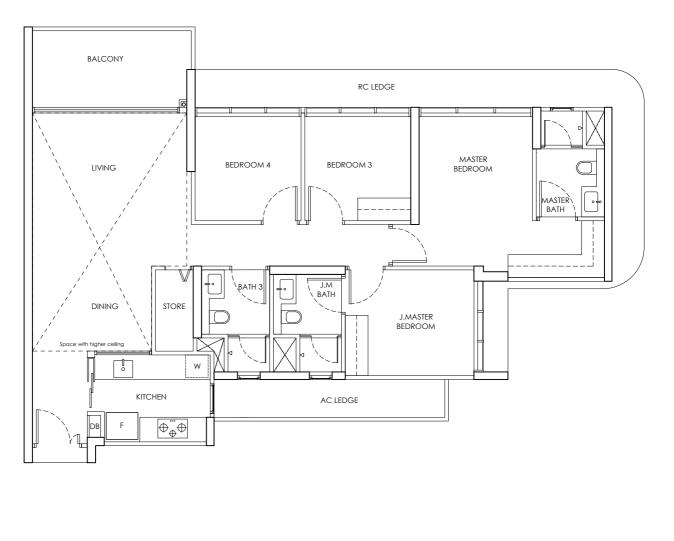

CHUAN PARK TYPE C1b-m

3 Bedroom

#02 - 23 to #21 - 23

0 1 3 5

Building Plan Approval No. A1698-00764-2022-BP02 dated 24 September 2024

We here acknowledge receipt of this Annex B3 (For individual)

Name : NRIC / PASSPORT NO : Name : NRIC / PASSPORT NO :

OR (For company)

Name : NRIC / PASSPORT NO :

Designation For and on behalf of Company Stamp

Area includes AC ledge and balcony. RC ledge and void are excluded from the strata area All areas and measurements stated herein as approximate and subject to final survey

LEGEND DB : Distribution Board F : Fridge

0 5 1 3

Building Plan Approval No. A1698-00764-2022-BP02 dated 24 September 2024

We here acknowledge receipt of this Annex B3 (For individual)

Name : NRIC / PASSPORT NO :