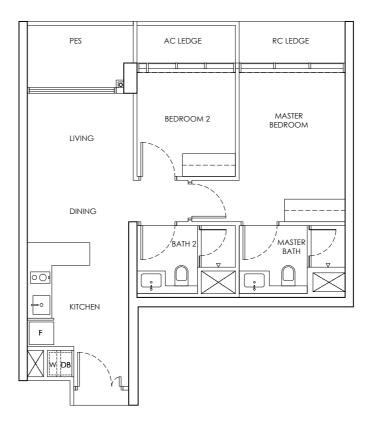

LEGEND DB : Distribution Board F : Fridge

|            | ANNEX B3                   |
|------------|----------------------------|
| CHUAN PARK | FLOOR PLAN OF THE PROPERTY |
| TYPE B1-P  | 246 Lorong Chuan (556746)  |
| 2 Bedroom  | 65 sq m                    |
|            |                            |

5 0 1 3

Building Plan Approval No. A1698-00764-2022-BP02 dated 24 September 2024

We here acknowledge receipt of this Annex B3 (For individual)

Name : NRIC / PASSPORT NO :

OR (For company)

Name : NRIC / PASSPORT NO :

Designation For and on behalf of Company Stamp

Area includes AC ledge and balcony. RC ledge and void are excluded from the strata area All areas and measurements stated herein as approximate and subject to final survey

LEGEND DB : Distribution Board F : Fridge

AC LEDGE : Air-Conditioner Ledge W : Washer cum dryer X : Non-Strata Area (Void)

Name : NRIC / PASSPORT NO :

| CHUAN PARK | ANNEX B3                   |
|------------|----------------------------|
|            | FLOOR PLAN OF THE PROPERTY |
| TYPE B1    | 246 Lorong Chuan (556746)  |
| 2 Bedroom  | 65 sq m                    |
|            |                            |