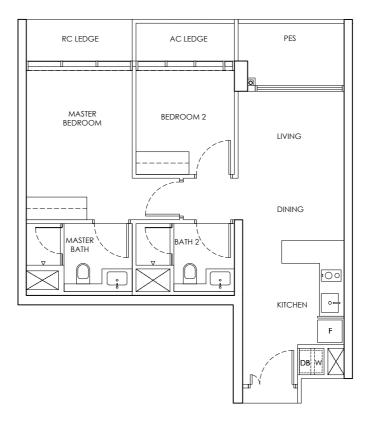

LEGEND DB : Distribution Board F : Fridge

|            | ANNEX B3                   |
|------------|----------------------------|
| CHUAN PARK | FLOOR PLAN OF THE PROPERTY |
| TYPE B1-U  | 242 Lorong Chuan (556744)  |
| 2 Bedroom  | 77 sq m                    |
|            |                            |

5 0 1 3

Building Plan Approval No. A1698-00764-2022-BP02 dated 24 September 2024

We here acknowledge receipt of this Annex B3 (For individual)

Name : NRIC / PASSPORT NO :

Name : NRIC / PASSPORT NO :

OR (For company)

Name : NRIC / PASSPORT NO :

Designation For and on behalf of Company Stamp

Area includes AC ledge and balcony. RC ledge and void are excluded from the strata area All areas and measurements stated herein as approximate and subject to final survey

LEGEND DB : Distribution Board F : Fridge

|            | ANNEX B3                   |
|------------|----------------------------|
| CHUAN PARK | FLOOR PLAN OF THE PROPERTY |
| TYPE B1-P  | 246 Lorong Chuan (556746)  |
| 2 Bedroom  | 65 sq m                    |
|            |                            |