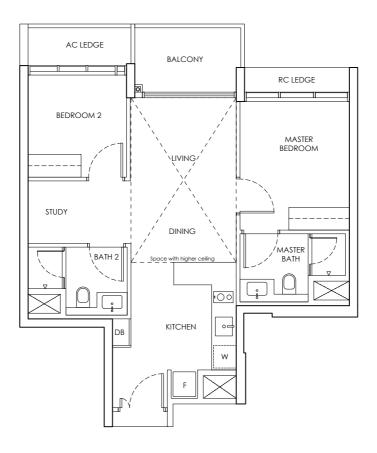

LEGEND DB : Distribution Board F : Fridge

|            | ANNEX B3                   |
|------------|----------------------------|
| CHUAN PARK | FLOOR PLAN OF THE PROPERTY |
| TYPE B1-U  | 242 Lorong Chuan (556744)  |
| 2 Bedroom  | 77 sq m                    |
|            |                            |

5 0 1 3

Building Plan Approval No. A1698-00764-2022-BP02 dated 24 September 2024

We here acknowledge receipt of this Annex B3 (For individual)

Name : NRIC / PASSPORT NO :

Name : NRIC / PASSPORT NO :

OR (For company)

Name : NRIC / PASSPORT NO :

Designation For and on behalf of Company Stamp

Area includes AC ledge and balcony. RC ledge and void are excluded from the strata area All areas and measurements stated herein as approximate and subject to final survey

LEGEND DB : Distribution Board F : Fridge

|            | ANNEX B3                   |
|------------|----------------------------|
| CHUAN PARK | FLOOR PLAN OF THE PROPERTY |
| TYPE B1-P  | 246 Lorong Chuan (556746)  |
| 2 Bedroom  | 65 sq m                    |
|            |                            |