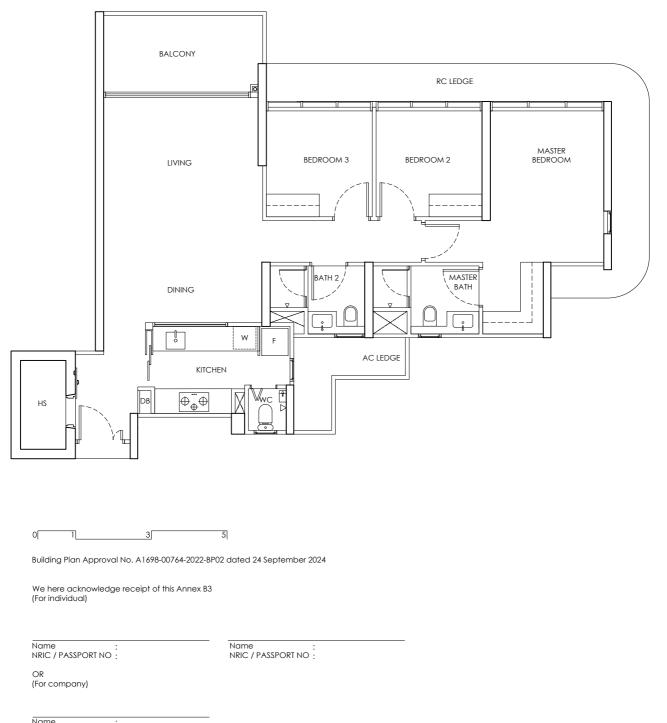

| CHUAN PARK | ANNEX B3                   |
|------------|----------------------------|
|            | FLOOR PLAN OF THE PROPERTY |
| TYPE B1-P  | 242 Lorong Chuan (556744)  |
| 2 Bedroom  | 65 sq m                    |
|            |                            |

5 0 1 3

Building Plan Approval No. A1698-00764-2022-BP02 dated 24 September 2024

We here acknowledge receipt of this Annex B3 (For individual)

Name : NRIC / PASSPORT NO :

Name : NRIC / PASSPORT NO :

OR (For company)

Name : NRIC / PASSPORT NO :

Designation For and on behalf of Company Stamp

Area includes AC ledge and balcony. RC ledge and void are excluded from the strata area All areas and measurements stated herein as approximate and subject to final survey

LEGEND DB : Distribution Board F : Fridge

| CHUAN PARK | ANNEX B3                   |
|------------|----------------------------|
|            | FLOOR PLAN OF THE PROPERTY |
| TYPE B1    | 242 Lorong Chuan (556744)  |
| 2 Bedroom  | 65 sq m                    |
|            |                            |