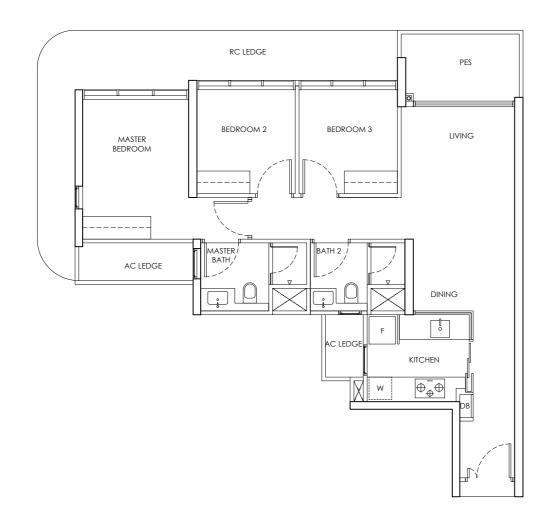

| CHUAN PARK | ANNEX B3                   |
|------------|----------------------------|
|            | FLOOR PLAN OF THE PROPERTY |
| TYPE B1-P  | 242 Lorong Chuan (556744)  |
| 2 Bedroom  | 65 sq m                    |
|            |                            |

5 0 1 3

Building Plan Approval No. A1698-00764-2022-BP02 dated 24 September 2024

We here acknowledge receipt of this Annex B3 (For individual)

Name : NRIC / PASSPORT NO :

Name : NRIC / PASSPORT NO :

OR (For company)

Name : NRIC / PASSPORT NO :

Designation For and on behalf of Company Stamp

Area includes AC ledge and balcony. RC ledge and void are excluded from the strata area All areas and measurements stated herein as approximate and subject to final survey

LEGEND DB : Distribution Board F : Fridge

| CHUAN PARK | ANNEX B3                   |
|------------|----------------------------|
|            | FLOOR PLAN OF THE PROPERTY |
| TYPE B1    | 242 Lorong Chuan (556744)  |
| 2 Bedroom  | 65 sq m                    |
|            |                            |