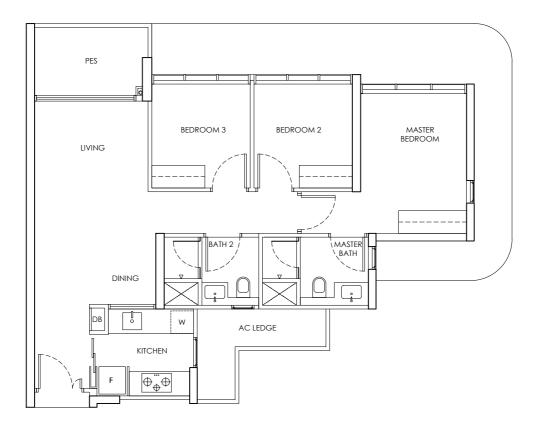

LEGEND DB : Distribution Board F : Fridge

|            | ANNEX B3                   |
|------------|----------------------------|
| CHUAN PARK | FLOOR PLAN OF THE PROPERTY |
| TYPE B1-U  | 242 Lorong Chuan (556744)  |
| 2 Bedroom  | 77 sq m                    |
|            |                            |

LEGEND DB : Distribution Board F : Fridge

|            | ANNEX B3                   |
|------------|----------------------------|
| CHUAN PARK | FLOOR PLAN OF THE PROPERTY |
| TYPE B1-P  | 246 Lorong Chuan (556746)  |
| 2 Bedroom  | 65 sq m                    |
|            |                            |