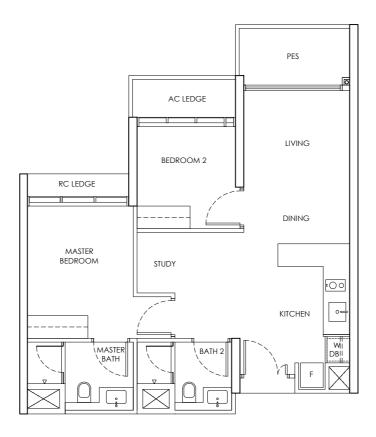

LEGEND DB : Distribution Board F : Fridge

| CHUAN PARK | ANNEX B3                   |
|------------|----------------------------|
|            | FLOOR PLAN OF THE PROPERTY |
| TYPE B1    | 242 Lorong Chuan (556744)  |
| 2 Bedroom  | 65 sq m                    |
|            |                            |

#02 - 09 to #21 - 09

5 0 1 3

Building Plan Approval No. A1698-00764-2022-BP02 dated 24 September 2024

We here acknowledge receipt of this Annex B3 (For individual)

Name : NRIC / PASSPORT NO :

Name : NRIC / PASSPORT NO :

OR (For company)

Name : NRIC / PASSPORT NO :

Designation For and on behalf of Company Stamp

Area includes AC ledge and balcony. RC ledge and void are excluded from the strata area All areas and measurements stated herein as approximate and subject to final survey

LEGEND DB : Distribution Board F : Fridge

|            | ANNEX B3                   |
|------------|----------------------------|
| CHUAN PARK | FLOOR PLAN OF THE PROPERTY |
| TYPE B1-U  | 242 Lorong Chuan (556744)  |
| 2 Bedroom  | 77 sq m                    |
|            |                            |