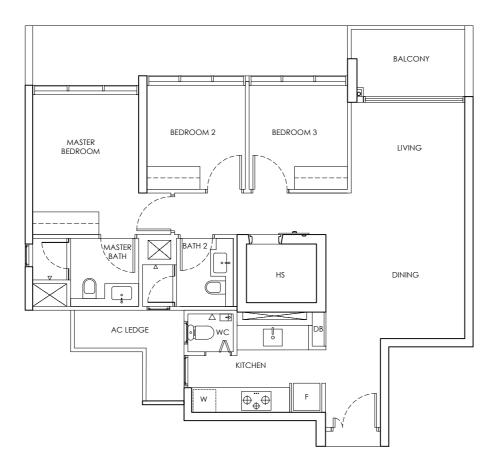

LEGEND DB : Distribution Board F : Fridge

| CHUAN PARK | ANNEX B3                   |
|------------|----------------------------|
|            | FLOOR PLAN OF THE PROPERTY |
| TYPE B1    | 242 Lorong Chuan (556744)  |
| 2 Bedroom  | 65 sq m                    |
|            |                            |

#02 - 09 to #21 - 09

5 0 1 3

Building Plan Approval No. A1698-00764-2022-BP02 dated 24 September 2024

We here acknowledge receipt of this Annex B3 (For individual)

Name : NRIC / PASSPORT NO :

Name : NRIC / PASSPORT NO :