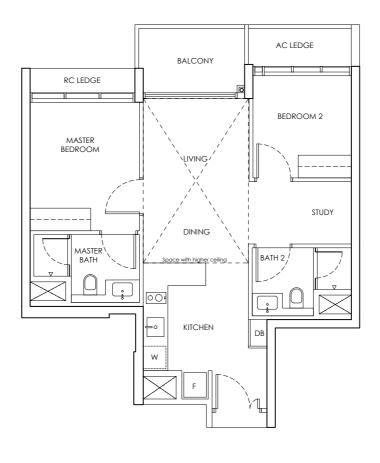

LEGEND DB : Distribution Board F : Fridge

| CHUAN PARK | ANNEX B3                   |
|------------|----------------------------|
|            | FLOOR PLAN OF THE PROPERTY |
| TYPE B1    | 242 Lorong Chuan (556744)  |
| 2 Bedroom  | 65 sq m                    |
|            |                            |

#02 - 09 to #21 - 09

5 0 1 3

Building Plan Approval No. A1698-00764-2022-BP02 dated 24 September 2024

We here acknowledge receipt of this Annex B3 (For individual)

Name : NRIC / PASSPORT NO :

Name : NRIC / PASSPORT NO :

OR (For company)

Name : NRIC / PASSPORT NO :

Designation For and on behalf of Company Stamp

Area includes AC ledge and balcony. RC ledge and void are excluded from the strata area All areas and measurements stated herein as approximate and subject to final survey

LEGEND DB : Distribution Board F : Fridge

|            | ANNEX B3                   |
|------------|----------------------------|
| CHUAN PARK | FLOOR PLAN OF THE PROPERTY |
| TYPE B1-U  | 242 Lorong Chuan (556744)  |
| 2 Bedroom  | 77 sq m                    |
|            |                            |