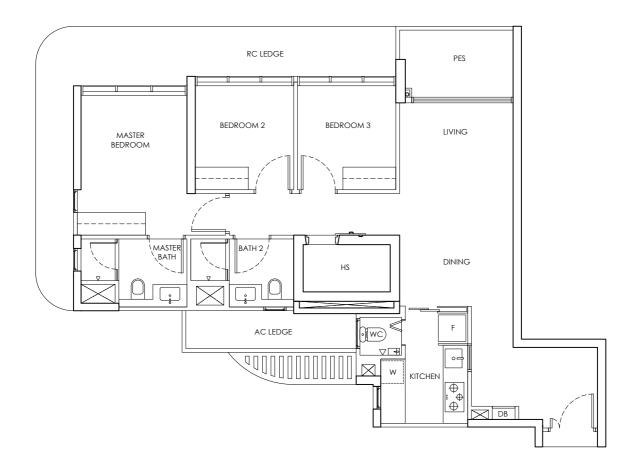

LEGEND DB : Distribution Board F : Fridge

|            | ANNEX B3                   |
|------------|----------------------------|
| CHUAN PARK | FLOOR PLAN OF THE PROPERTY |
| TYPE B1-P  | 246 Lorong Chuan (556746)  |
| 2 Bedroom  | 65 sq m                    |
|            |                            |

LEGEND DB : Distribution Board F : Fridge

AC LEDGE : Air-Conditioner Ledge W : Washer cum dryer X : Non-Strata Area (Void)

Name : NRIC / PASSPORT NO :

| CHUAN PARK | ANNEX B3                   |
|------------|----------------------------|
|            | FLOOR PLAN OF THE PROPERTY |
| TYPE B1    | 246 Lorong Chuan (556746)  |
| 2 Bedroom  | 65 sq m                    |
|            |                            |