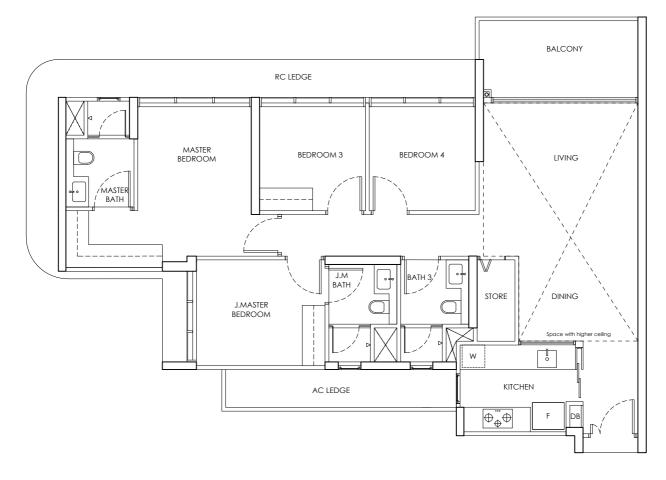

LEGEND DB : Distribution Board F : Fridge

| CHUAN PARK | ANNEX B3                   |
|------------|----------------------------|
|            | FLOOR PLAN OF THE PROPERTY |
| TYPE B1    | 242 Lorong Chuan (556744)  |
| 2 Bedroom  | 65 sq m                    |
|            |                            |

#02 - 09 to #21 - 09

5 0 1 3

Building Plan Approval No. A1698-00764-2022-BP02 dated 24 September 2024

We here acknowledge receipt of this Annex B3 (For individual)

Name : NRIC / PASSPORT NO :

Name : NRIC / PASSPORT NO :

OR (For company)

Name : NRIC / PASSPORT NO :

Designation For and on behalf of Company Stamp

Area includes AC ledge and balcony. RC ledge and void are excluded from the strata area All areas and measurements stated herein as approximate and subject to final survey

LEGEND DB : Distribution Board F : Fridge

|            | ANNEX B3                   |
|------------|----------------------------|
| CHUAN PARK | FLOOR PLAN OF THE PROPERTY |
| TYPE B1-U  | 242 Lorong Chuan (556744)  |
| 2 Bedroom  | 77 sq m                    |
|            |                            |