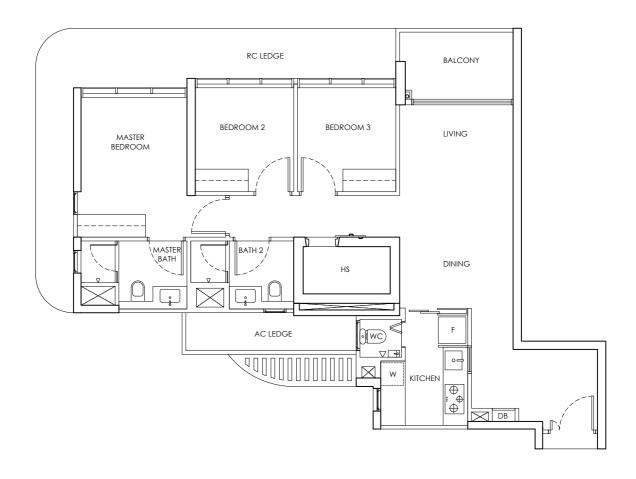

| CHUAN PARK | ANNEX B3                   |
|------------|----------------------------|
|            | FLOOR PLAN OF THE PROPERTY |
| TYPE B1-P  | 242 Lorong Chuan (556744)  |
| 2 Bedroom  | 65 sq m                    |
|            |                            |

5 0 1 3

Building Plan Approval No. A1698-00764-2022-BP02 dated 24 September 2024

We here acknowledge receipt of this Annex B3 (For individual)

Name : NRIC / PASSPORT NO :

Name : NRIC / PASSPORT NO :

OR (For company)

Name : NRIC / PASSPORT NO :

Designation For and on behalf of Company Stamp

Area includes AC ledge and balcony. RC ledge and void are excluded from the strata area All areas and measurements stated herein as approximate and subject to final survey

LEGEND DB : Distribution Board F : Fridge

| CHUAN PARK | ANNEX B3                   |
|------------|----------------------------|
|            | FLOOR PLAN OF THE PROPERTY |
| TYPE B1    | 242 Lorong Chuan (556744)  |
| 2 Bedroom  | 65 sq m                    |
|            |                            |