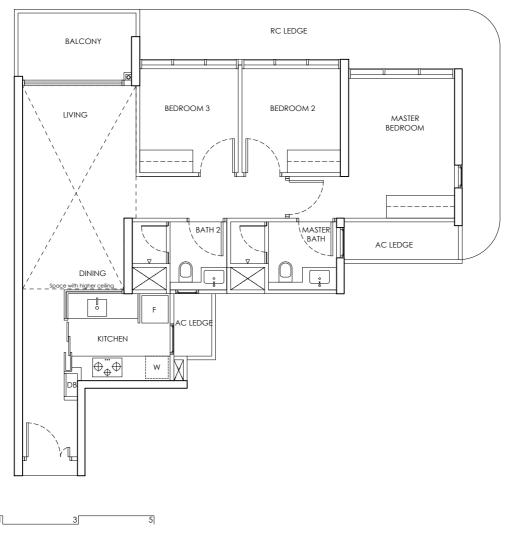

LEGEND DB : Distribution Board F : Fridge

|            | ANNEX B3                   |
|------------|----------------------------|
| CHUAN PARK | FLOOR PLAN OF THE PROPERTY |
| TYPE B1-U  | 242 Lorong Chuan (556744)  |
| 2 Bedroom  | 77 sq m                    |
|            |                            |

5 0 1 3

Building Plan Approval No. A1698-00764-2022-BP02 dated 24 September 2024

We here acknowledge receipt of this Annex B3 (For individual)

Name : NRIC / PASSPORT NO :

Name : NRIC / PASSPORT NO :

OR (For company)

Name : NRIC / PASSPORT NO :

Designation For and on behalf of Company Stamp

Area includes AC ledge and balcony. RC ledge and void are excluded from the strata area All areas and measurements stated herein as approximate and subject to final survey

LEGEND DB : Distribution Board F : Fridge

|            | ANNEX B3                   |
|------------|----------------------------|
| CHUAN PARK | FLOOR PLAN OF THE PROPERTY |
| TYPE B1-P  | 246 Lorong Chuan (556746)  |
| 2 Bedroom  | 65 sq m                    |
|            |                            |