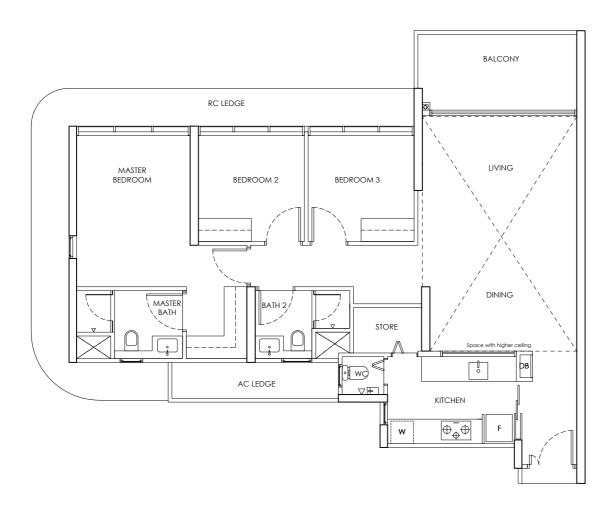

LEGEND DB : Distribution Board F : Fridge

|            | ANNEX B3                   |
|------------|----------------------------|
| CHUAN PARK | FLOOR PLAN OF THE PROPERTY |
| TYPE B1-P  | 246 Lorong Chuan (556746)  |
| 2 Bedroom  | 65 sq m                    |
|            |                            |

5 0 1 3

Building Plan Approval No. A1698-00764-2022-BP02 dated 24 September 2024

We here acknowledge receipt of this Annex B3 (For individual)

Name : NRIC / PASSPORT NO :

OR (For company)

Name : NRIC / PASSPORT NO :

Designation For and on behalf of Company Stamp

Area includes AC ledge and balcony. RC ledge and void are excluded from the strata area All areas and measurements stated herein as approximate and subject to final survey

LEGEND DB : Distribution Board F : Fridge

AC LEDGE : Air-Conditioner Ledge W : Washer cum dryer X : Non-Strata Area (Void)

Name : NRIC / PASSPORT NO :

| CHUAN PARK | ANNEX B3                   |
|------------|----------------------------|
|            | FLOOR PLAN OF THE PROPERTY |
| TYPE B1    | 246 Lorong Chuan (556746)  |
| 2 Bedroom  | 65 sq m                    |
|            |                            |