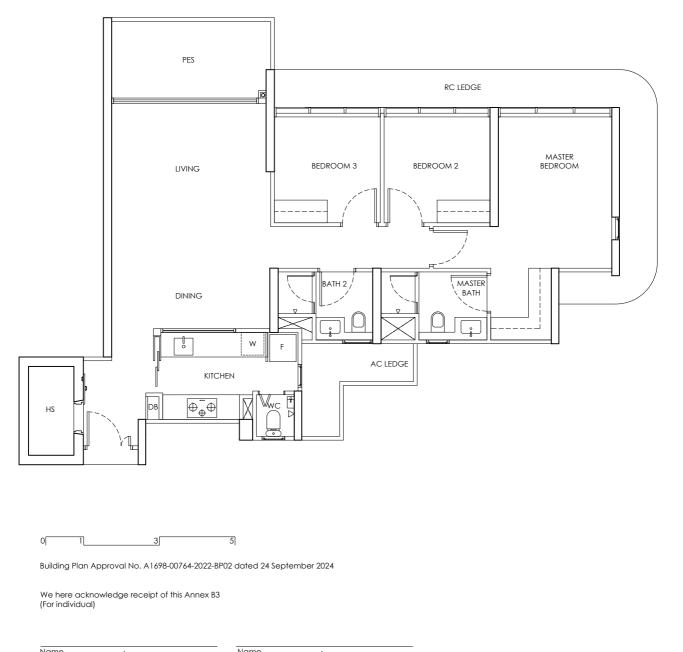

LEGEND DB : Distribution Board F : Fridge

|            | ANNEX B3                   |
|------------|----------------------------|
| CHUAN PARK | FLOOR PLAN OF THE PROPERTY |
| TYPE B1-P  | 246 Lorong Chuan (556746)  |
| 2 Bedroom  | 65 sq m                    |
|            |                            |

5 0 1 3

Building Plan Approval No. A1698-00764-2022-BP02 dated 24 September 2024

We here acknowledge receipt of this Annex B3 (For individual)

Name : NRIC / PASSPORT NO :

OR (For company)

Name : NRIC / PASSPORT NO :

Designation For and on behalf of Company Stamp

Area includes AC ledge and balcony. RC ledge and void are excluded from the strata area All areas and measurements stated herein as approximate and subject to final survey

LEGEND DB : Distribution Board F : Fridge

AC LEDGE : Air-Conditioner Ledge W : Washer cum dryer X : Non-Strata Area (Void)

Name : NRIC / PASSPORT NO :

| CHUAN PARK | ANNEX B3                   |
|------------|----------------------------|
|            | FLOOR PLAN OF THE PROPERTY |
| TYPE B1    | 246 Lorong Chuan (556746)  |
| 2 Bedroom  | 65 sq m                    |
|            |                            |