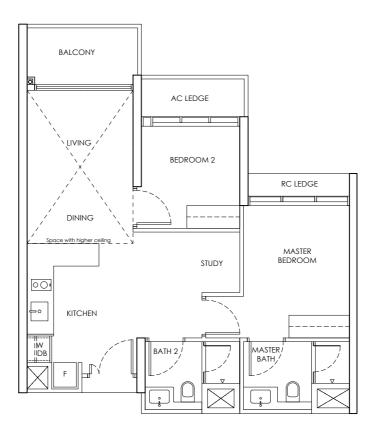

LEGEND DB : Distribution Board F : Fridge

| CHUAN PARK | ANNEX B3                   |
|------------|----------------------------|
|            | FLOOR PLAN OF THE PROPERTY |
| TYPE B1    | 242 Lorong Chuan (556744)  |
| 2 Bedroom  | 65 sq m                    |
|            |                            |

#02 - 09 to #21 - 09

5 0 1 3

Building Plan Approval No. A1698-00764-2022-BP02 dated 24 September 2024

We here acknowledge receipt of this Annex B3 (For individual)

Name : NRIC / PASSPORT NO :

Name : NRIC / PASSPORT NO :

OR (For company)

Name : NRIC / PASSPORT NO :

Designation For and on behalf of Company Stamp

Area includes AC ledge and balcony. RC ledge and void are excluded from the strata area All areas and measurements stated herein as approximate and subject to final survey

LEGEND DB : Distribution Board F : Fridge

|            | ANNEX B3                   |
|------------|----------------------------|
| CHUAN PARK | FLOOR PLAN OF THE PROPERTY |
| TYPE B1-U  | 242 Lorong Chuan (556744)  |
| 2 Bedroom  | 77 sq m                    |
|            |                            |