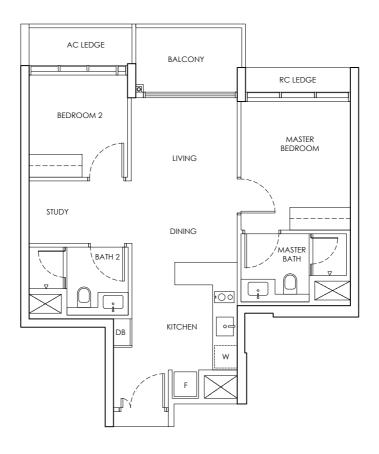

LEGEND DB : Distribution Board F : Fridge

| CHUAN PARK | ANNEX B3                   |
|------------|----------------------------|
|            | FLOOR PLAN OF THE PROPERTY |
| TYPE B1    | 242 Lorong Chuan (556744)  |
| 2 Bedroom  | 65 sq m                    |
|            |                            |

#02 - 09 to #21 - 09

5 0 1 3

Building Plan Approval No. A1698-00764-2022-BP02 dated 24 September 2024

We here acknowledge receipt of this Annex B3 (For individual)

Name : NRIC / PASSPORT NO :

Name : NRIC / PASSPORT NO :

OR (For company)

Name : NRIC / PASSPORT NO :

Designation For and on behalf of Company Stamp

Area includes AC ledge and balcony. RC ledge and void are excluded from the strata area All areas and measurements stated herein as approximate and subject to final survey

LEGEND DB : Distribution Board F : Fridge

|            | ANNEX B3                   |
|------------|----------------------------|
| CHUAN PARK | FLOOR PLAN OF THE PROPERTY |
| TYPE B1-U  | 242 Lorong Chuan (556744)  |
| 2 Bedroom  | 77 sq m                    |
|            |                            |