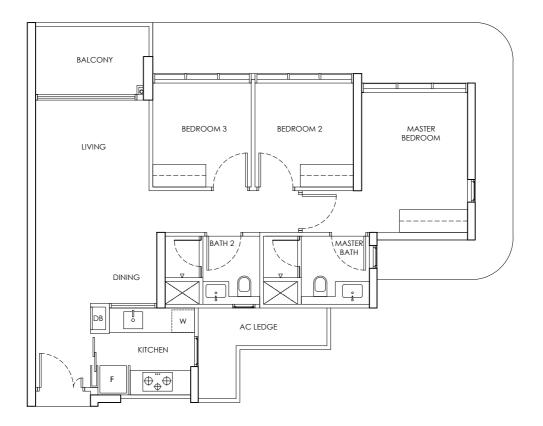

LEGEND DB : Distribution Board F : Fridge

|            | ANNEX B3                   |
|------------|----------------------------|
| CHUAN PARK | FLOOR PLAN OF THE PROPERTY |
| TYPE B1-P  | 246 Lorong Chuan (556746)  |
| 2 Bedroom  | 65 sq m                    |
|            |                            |

5 0 1 3

Building Plan Approval No. A1698-00764-2022-BP02 dated 24 September 2024

We here acknowledge receipt of this Annex B3 (For individual)

Name : NRIC / PASSPORT NO :

OR (For company)

Name : NRIC / PASSPORT NO :

LEGEND DB : Distribution Board F : Fridge

AC LEDGE : Air-Conditioner Ledge W : Washer cum dryer X : Non-Strata Area (Void)

Name : NRIC / PASSPORT NO :

| CHUAN PARK | ANNEX B3                   |
|------------|----------------------------|
|            | FLOOR PLAN OF THE PROPERTY |
| TYPE B1    | 246 Lorong Chuan (556746)  |
| 2 Bedroom  | 65 sq m                    |
|            |                            |