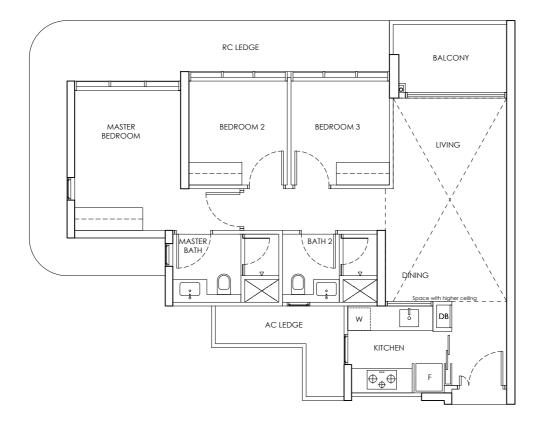

LEGEND DB : Distribution Board F : Fridge

| CHUAN PARK | ANNEX B3                   |
|------------|----------------------------|
|            | FLOOR PLAN OF THE PROPERTY |
| TYPE B1    | 242 Lorong Chuan (556744)  |
| 2 Bedroom  | 65 sq m                    |
|            |                            |

#02 - 09 to #21 - 09

5 0 1 3

Building Plan Approval No. A1698-00764-2022-BP02 dated 24 September 2024

We here acknowledge receipt of this Annex B3 (For individual)

Name : NRIC / PASSPORT NO :

Name : NRIC / PASSPORT NO :

OR (For company)

Name : NRIC / PASSPORT NO :

Designation For and on behalf of Company Stamp

Area includes AC ledge and balcony. RC ledge and void are excluded from the strata area All areas and measurements stated herein as approximate and subject to final survey