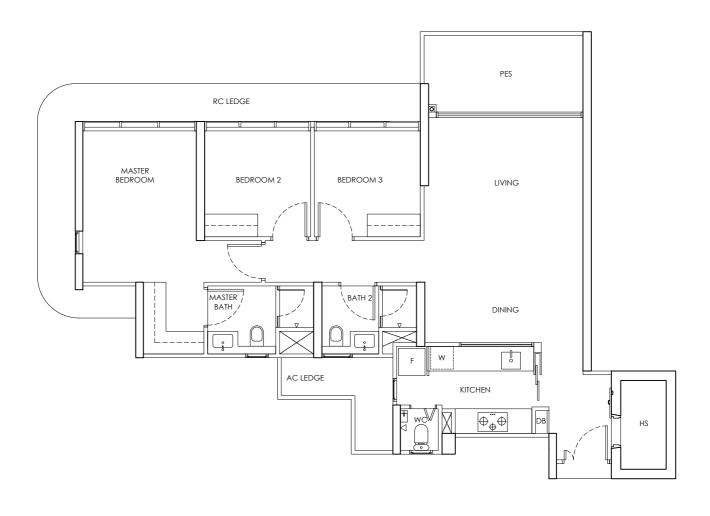

LEGEND DB : Distribution Board F : Fridge

| CHUAN PARK  | ANNEX B3                   |
|-------------|----------------------------|
|             | FLOOR PLAN OF THE PROPERTY |
| TYPE B1-m-P | 244 Lorong Chuan (556745)  |
| 2 Bedroom   | 65 sq m                    |
|             |                            |

LEGEND DB : Distribution Board F : Fridge

| CHUAN PARK | ANNEX B3                   |
|------------|----------------------------|
|            | FLOOR PLAN OF THE PROPERTY |
| TYPE B1-m  | 244 Lorong Chuan (556745)  |
| 2 Bedroom  | 65 sq m                    |
|            |                            |