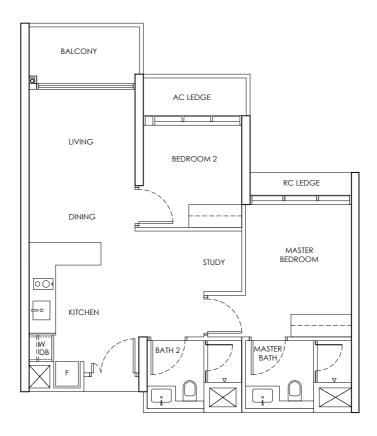

| CHUAN PARK | ANNEX B3                   |
|------------|----------------------------|
|            | FLOOR PLAN OF THE PROPERTY |
| TYPE B1-P  | 242 Lorong Chuan (556744)  |
| 2 Bedroom  | 65 sq m                    |
|            |                            |

5 0 1 3

Building Plan Approval No. A1698-00764-2022-BP02 dated 24 September 2024

We here acknowledge receipt of this Annex B3 (For individual)

Name : NRIC / PASSPORT NO :

Name : NRIC / PASSPORT NO :

OR (For company)

Name : NRIC / PASSPORT NO :

Designation For and on behalf of Company Stamp

Area includes AC ledge and balcony. RC ledge and void are excluded from the strata area All areas and measurements stated herein as approximate and subject to final survey

LEGEND DB : Distribution Board F : Fridge

| CHUAN PARK | ANNEX B3                   |
|------------|----------------------------|
|            | FLOOR PLAN OF THE PROPERTY |
| TYPE B1    | 242 Lorong Chuan (556744)  |
| 2 Bedroom  | 65 sq m                    |
|            |                            |