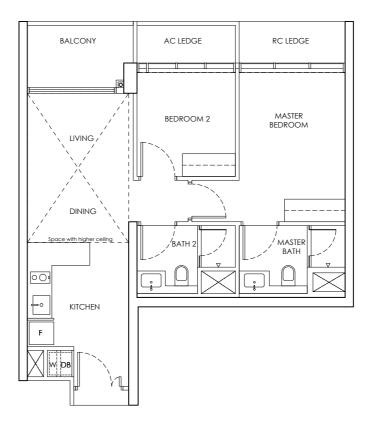

| CHUAN PARK | ANNEX B3                   |
|------------|----------------------------|
|            | FLOOR PLAN OF THE PROPERTY |
| TYPE B1-P  | 242 Lorong Chuan (556744)  |
| 2 Bedroom  | 65 sq m                    |
|            |                            |

5 0 1 3

Building Plan Approval No. A1698-00764-2022-BP02 dated 24 September 2024

We here acknowledge receipt of this Annex B3 (For individual)

Name : NRIC / PASSPORT NO :

Name : NRIC / PASSPORT NO :

OR (For company)

Name : NRIC / PASSPORT NO :

Designation For and on behalf of Company Stamp

Area includes AC ledge and balcony. RC ledge and void are excluded from the strata area All areas and measurements stated herein as approximate and subject to final survey

LEGEND DB : Distribution Board F : Fridge

| CHUAN PARK | ANNEX B3                   |
|------------|----------------------------|
|            | FLOOR PLAN OF THE PROPERTY |
| TYPE B1    | 242 Lorong Chuan (556744)  |
| 2 Bedroom  | 65 sq m                    |
|            |                            |