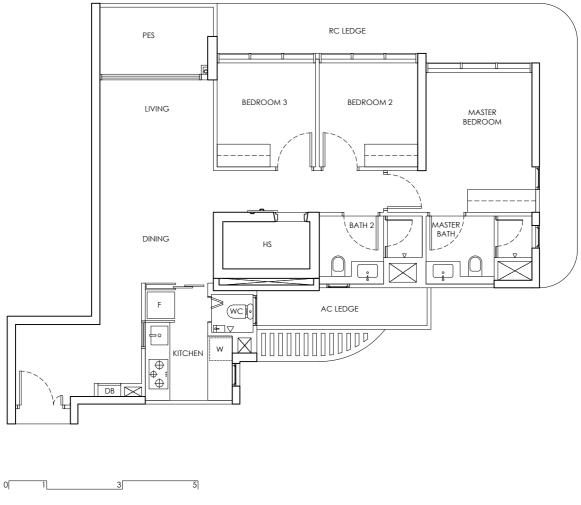

| CHUAN PARK | ANNEX B3                   |
|------------|----------------------------|
|            | FLOOR PLAN OF THE PROPERTY |
| TYPE B1-P  | 242 Lorong Chuan (556744)  |
| 2 Bedroom  | 65 sq m                    |
|            |                            |

5 0 1 3

Building Plan Approval No. A1698-00764-2022-BP02 dated 24 September 2024

We here acknowledge receipt of this Annex B3 (For individual)

Name : NRIC / PASSPORT NO :

Name : NRIC / PASSPORT NO :

OR (For company)

Name : NRIC / PASSPORT NO :

Designation For and on behalf of Company Stamp

Area includes AC ledge and balcony. RC ledge and void are excluded from the strata area All areas and measurements stated herein as approximate and subject to final survey

LEGEND DB : Distribution Board F : Fridge

| CHUAN PARK | ANNEX B3                   |
|------------|----------------------------|
|            | FLOOR PLAN OF THE PROPERTY |
| TYPE B1    | 242 Lorong Chuan (556744)  |
| 2 Bedroom  | 65 sq m                    |
|            |                            |