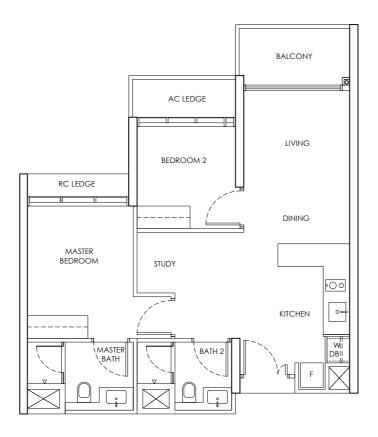

LEGEND DB : Distribution Board F : Fridge

|            | ANNEX B3                   |
|------------|----------------------------|
| CHUAN PARK | FLOOR PLAN OF THE PROPERTY |
| TYPE B1-P  | 246 Lorong Chuan (556746)  |
| 2 Bedroom  | 65 sq m                    |
|            |                            |

5 0 1 3

Building Plan Approval No. A1698-00764-2022-BP02 dated 24 September 2024

We here acknowledge receipt of this Annex B3 (For individual)

Name : NRIC / PASSPORT NO :

OR (For company)

Name : NRIC / PASSPORT NO :

Designation For and on behalf of Company Stamp

Area includes AC ledge and balcony. RC ledge and void are excluded from the strata area All areas and measurements stated herein as approximate and subject to final survey

LEGEND DB : Distribution Board F : Fridge

AC LEDGE : Air-Conditioner Ledge W : Washer cum dryer X : Non-Strata Area (Void)

Name : NRIC / PASSPORT NO :

| CHUAN PARK | ANNEX B3                   |
|------------|----------------------------|
|            | FLOOR PLAN OF THE PROPERTY |
| TYPE B1    | 246 Lorong Chuan (556746)  |
| 2 Bedroom  | 65 sq m                    |
|            |                            |