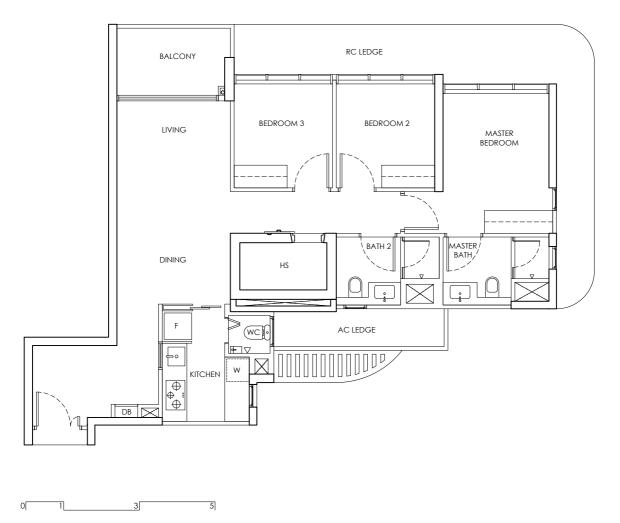

5 0 1 3

Building Plan Approval No. A1698-00764-2022-BP02 dated 24 September 2024

We here acknowledge receipt of this Annex B3 (For individual)

Name : NRIC / PASSPORT NO :

Name : NRIC / PASSPORT NO :

OR (For company)

Name : NRIC / PASSPORT NO :

Designation For and on behalf of Company Stamp

Area includes AC ledge and balcony. RC ledge and void are excluded from the strata area All areas and measurements stated herein as approximate and subject to final survey

LEGEND DB : Distribution Board F : Fridge

|            | ANNEX B3                   |
|------------|----------------------------|
| CHUAN PARK | FLOOR PLAN OF THE PROPERTY |
| TYPE B1-P  | 246 Lorong Chuan (556746)  |
| 2 Bedroom  | 65 sq m                    |
|            |                            |