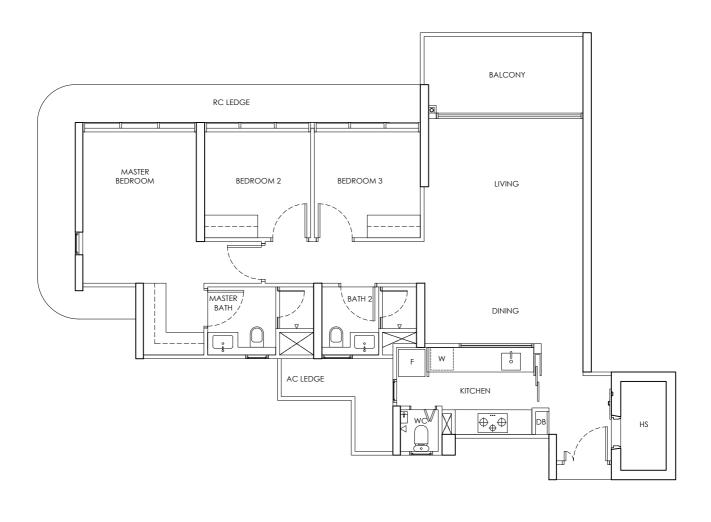

LEGEND DB : Distribution Board F : Fridge

| CHUAN PARK | ANNEX B3                   |
|------------|----------------------------|
|            | FLOOR PLAN OF THE PROPERTY |
| TYPE B1-m  | 244 Lorong Chuan (556745)  |
| 2 Bedroom  | 65 sq m                    |
|            |                            |

LEGEND DB : Distribution Board F : Fridge

| CHUAN PARK  | ANNEX B3                   |
|-------------|----------------------------|
|             | FLOOR PLAN OF THE PROPERTY |
| TYPE B1-m-U | 244 Lorong Chuan (556745)  |
| 2 Bedroom   | 77 sq m                    |
|             |                            |