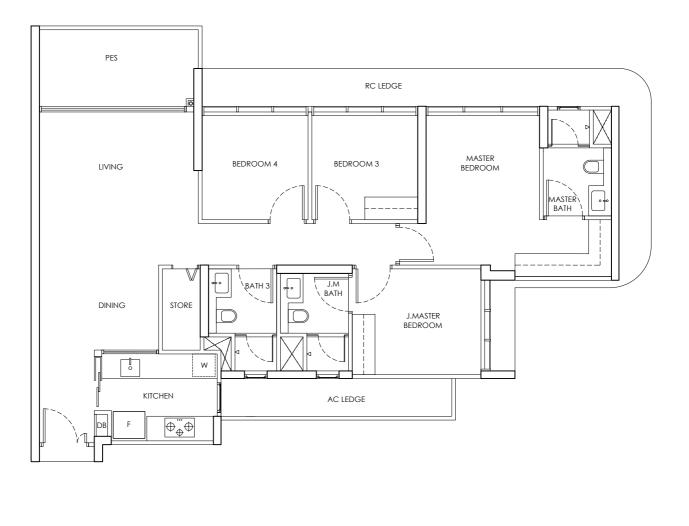

## CHUAN PARK

TYPE C1a-m 3 Bedroom

#02 - 39 to #18 - 39

0 1 3 5

Building Plan Approval No. A1698-00764-2022-BP02 dated 24 September 2024

We here acknowledge receipt of this Annex B3 (For individual)

Name : NRIC / PASSPORT NO : Name : NRIC / PASSPORT NO :

OR (For company)

Name : NRIC / PASSPORT NO :

Designation For and on behalf of Company Stamp

Area includes AC ledge and balcony, RC ledge and void are excluded from the strata area All areas and measurements stated herein as approximate and subject to final survey LEGEND DB : Distribution Board F : Fridge

#19 - 39

0 5 1 3

Building Plan Approval No. A1698-00764-2022-BP02 dated 24 September 2024

We here acknowledge receipt of this Annex B3 (For individual)

Name : NRIC / PASSPORT NO :

OR (For company)

Name : NRIC / PASSPORT NO :

Designation For and on behalf of Company Stamp

Area includes AC ledge and balcony, RC ledge and void are excluded from the strata area All areas and measurements stated herein as approximate and subject to final survey

LEGEND DB : Distribution Board F : Fridge

AC LEDGE : Air-Conditioner Ledge w : Washer cum dryer : Non-Strata Area (Void)

Name : NRIC / PASSPORT NO :

CHUAN PARK

TYPE C1b-P

3 Bedroom

0 5 1 3

Building Plan Approval No. A1698-00764-2022-BP02 dated 24 September 2024