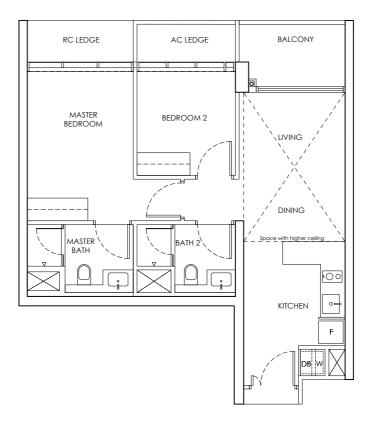

| CHUAN PARK | ANNEX B3                   |
|------------|----------------------------|
|            | FLOOR PLAN OF THE PROPERTY |
| TYPE B1-P  | 242 Lorong Chuan (556744)  |
| 2 Bedroom  | 65 sq m                    |
|            |                            |

5 0 1 3

Building Plan Approval No. A1698-00764-2022-BP02 dated 24 September 2024

We here acknowledge receipt of this Annex B3 (For individual)

Name : NRIC / PASSPORT NO :

Name : NRIC / PASSPORT NO :

OR (For company)

Name : NRIC / PASSPORT NO :

Designation For and on behalf of Company Stamp

Area includes AC ledge and balcony. RC ledge and void are excluded from the strata area All areas and measurements stated herein as approximate and subject to final survey

LEGEND DB : Distribution Board F : Fridge

| CHUAN PARK | ANNEX B3                   |
|------------|----------------------------|
|            | FLOOR PLAN OF THE PROPERTY |
| TYPE B1    | 242 Lorong Chuan (556744)  |
| 2 Bedroom  | 65 sq m                    |
|            |                            |