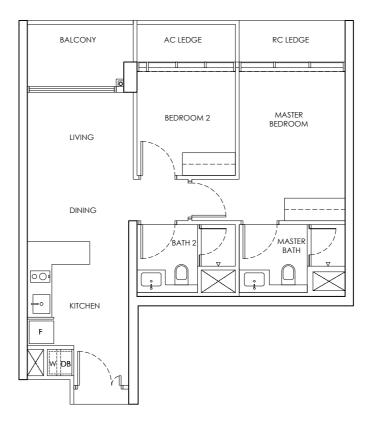

LEGEND DB : Distribution Board F : Fridge

| CHUAN PARK | ANNEX B3                   |
|------------|----------------------------|
|            | FLOOR PLAN OF THE PROPERTY |
| TYPE B1    | 242 Lorong Chuan (556744)  |
| 2 Bedroom  | 65 sq m                    |
|            |                            |

#02 - 09 to #21 - 09

5 0 1 3

Building Plan Approval No. A1698-00764-2022-BP02 dated 24 September 2024

We here acknowledge receipt of this Annex B3 (For individual)

Name : NRIC / PASSPORT NO :

Name : NRIC / PASSPORT NO :

OR (For company)

Name : NRIC / PASSPORT NO :

Designation For and on behalf of Company Stamp

Area includes AC ledge and balcony. RC ledge and void are excluded from the strata area All areas and measurements stated herein as approximate and subject to final survey

LEGEND DB : Distribution Board F : Fridge

|            | ANNEX B3                   |
|------------|----------------------------|
| CHUAN PARK | FLOOR PLAN OF THE PROPERTY |
| TYPE B1-U  | 242 Lorong Chuan (556744)  |
| 2 Bedroom  | 77 sq m                    |
|            |                            |