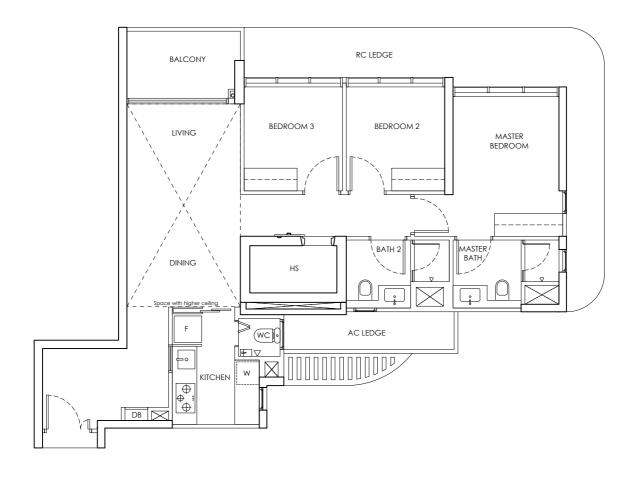

5 0 1 3

Building Plan Approval No. A1698-00764-2022-BP02 dated 24 September 2024

We here acknowledge receipt of this Annex B3 (For individual)

Name : NRIC / PASSPORT NO :

OR (For company)

Name : NRIC / PASSPORT NO :

Designation For and on behalf of Company Stamp

Area includes AC ledge and balcony. RC ledge and void are excluded from the strata area All areas and measurements stated herein as approximate and subject to final survey

LEGEND DB : Distribution Board F : Fridge

AC LEDGE : Air-Conditioner Ledge W : Washer cum dryer X : Non-Strata Area (Void)

Name : NRIC / PASSPORT NO :

| CHUAN PARK | ANNEX B3                   |
|------------|----------------------------|
|            | FLOOR PLAN OF THE PROPERTY |
| TYPE B1    | 246 Lorong Chuan (556746)  |
| 2 Bedroom  | 65 sq m                    |
|            |                            |