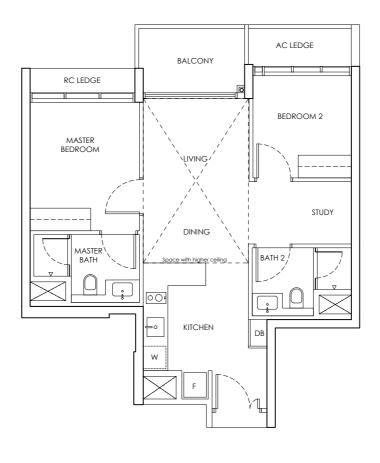

LEGEND DB : Distribution Board F : Fridge

|            | ANNEX B3                   |
|------------|----------------------------|
| CHUAN PARK | FLOOR PLAN OF THE PROPERTY |
| TYPE B1-U  | 242 Lorong Chuan (556744)  |
| 2 Bedroom  | 77 sq m                    |
|            |                            |

5 0 1 3

Building Plan Approval No. A1698-00764-2022-BP02 dated 24 September 2024

We here acknowledge receipt of this Annex B3 (For individual)

Name : NRIC / PASSPORT NO :

Name : NRIC / PASSPORT NO :

OR (For company)

Name : NRIC / PASSPORT NO :

Designation For and on behalf of Company Stamp

Area includes AC ledge and balcony. RC ledge and void are excluded from the strata area All areas and measurements stated herein as approximate and subject to final survey

LEGEND DB : Distribution Board F : Fridge

|            | ANNEX B3                   |
|------------|----------------------------|
| CHUAN PARK | FLOOR PLAN OF THE PROPERTY |
| TYPE B1-P  | 246 Lorong Chuan (556746)  |
| 2 Bedroom  | 65 sq m                    |
|            |                            |