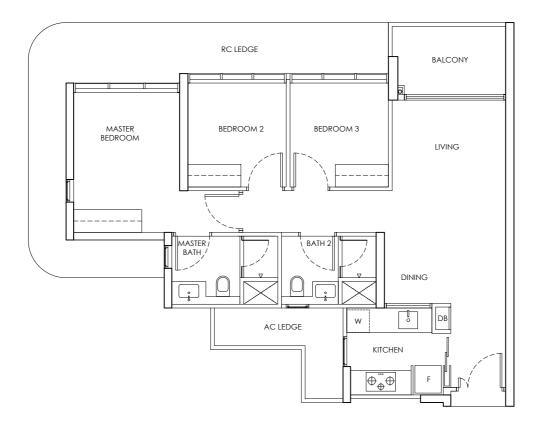

| CHUAN PARK | ANNEX B3                   |
|------------|----------------------------|
|            | FLOOR PLAN OF THE PROPERTY |
| TYPE B1-P  | 242 Lorong Chuan (556744)  |
| 2 Bedroom  | 65 sq m                    |
|            |                            |

LEGEND DB : Distribution Board F : Fridge

| CHUAN PARK | ANNEX B3                   |
|------------|----------------------------|
|            | FLOOR PLAN OF THE PROPERTY |
| TYPE B1    | 242 Lorong Chuan (556744)  |
| 2 Bedroom  | 65 sq m                    |
|            |                            |