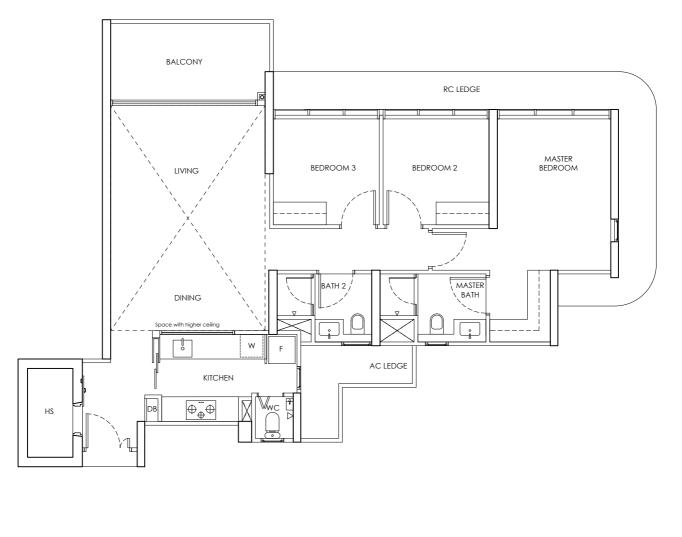

LEGEND DB : Distribution Board F : Fridge

| CHUAN PARK | ANNEX B3                   |
|------------|----------------------------|
|            | FLOOR PLAN OF THE PROPERTY |
| TYPE B1    | 242 Lorong Chuan (556744)  |
| 2 Bedroom  | 65 sq m                    |
|            |                            |

#02 - 09 to #21 - 09

5 0 1 3

Building Plan Approval No. A1698-00764-2022-BP02 dated 24 September 2024

We here acknowledge receipt of this Annex B3 (For individual)

Name : NRIC / PASSPORT NO :

Name : NRIC / PASSPORT NO :

OR (For company)

Name : NRIC / PASSPORT NO :

Designation For and on behalf of Company Stamp

Area includes AC ledge and balcony. RC ledge and void are excluded from the strata area All areas and measurements stated herein as approximate and subject to final survey

LEGEND DB : Distribution Board F : Fridge

|            | ANNEX B3                   |
|------------|----------------------------|
| CHUAN PARK | FLOOR PLAN OF THE PROPERTY |
| TYPE B1-U  | 242 Lorong Chuan (556744)  |
| 2 Bedroom  | 77 sq m                    |
|            |                            |