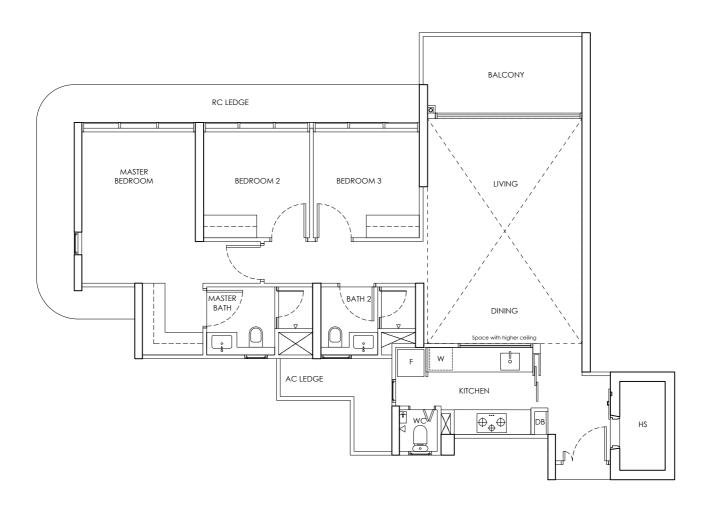

LEGEND DB : Distribution Board F : Fridge

|            | ANNEX B3                   |
|------------|----------------------------|
| CHUAN PARK | FLOOR PLAN OF THE PROPERTY |
| TYPE B1-U  | 242 Lorong Chuan (556744)  |
| 2 Bedroom  | 77 sq m                    |
|            |                            |

5 0 1 3

Building Plan Approval No. A1698-00764-2022-BP02 dated 24 September 2024

We here acknowledge receipt of this Annex B3 (For individual)

Name : NRIC / PASSPORT NO :

Name : NRIC / PASSPORT NO :

OR (For company)

Name : NRIC / PASSPORT NO :

Designation For and on behalf of Company Stamp

Area includes AC ledge and balcony. RC ledge and void are excluded from the strata area All areas and measurements stated herein as approximate and subject to final survey

LEGEND DB : Distribution Board F : Fridge

|            | ANNEX B3                   |
|------------|----------------------------|
| CHUAN PARK | FLOOR PLAN OF THE PROPERTY |
| TYPE B1-P  | 246 Lorong Chuan (556746)  |
| 2 Bedroom  | 65 sq m                    |
|            |                            |