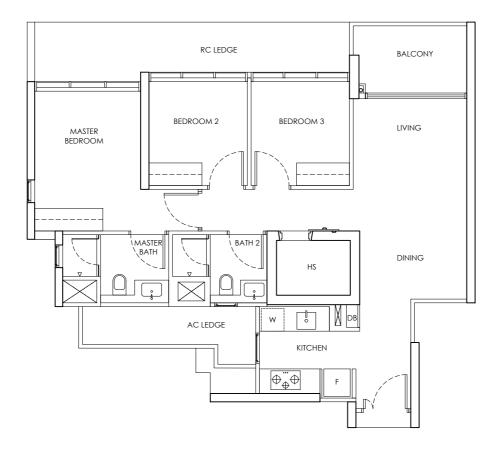

5 0 1 3

Building Plan Approval No. A1698-00764-2022-BP02 dated 24 September 2024

We here acknowledge receipt of this Annex B3 (For individual)

Name : NRIC / PASSPORT NO :

Name : NRIC / PASSPORT NO :

OR (For company)

Name : NRIC / PASSPORT NO :

Designation For and on behalf of Company Stamp

Area includes AC ledge and balcony. RC ledge and void are excluded from the strata area All areas and measurements stated herein as approximate and subject to final survey

LEGEND DB : Distribution Board F : Fridge

|            | ANNEX B3                   |
|------------|----------------------------|
| CHUAN PARK | FLOOR PLAN OF THE PROPERTY |
| TYPE B1-P  | 246 Lorong Chuan (556746)  |
| 2 Bedroom  | 65 sq m                    |
|            |                            |