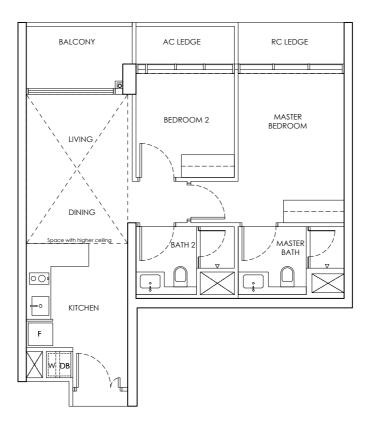

LEGEND DB : Distribution Board F : Fridge

|            | ANNEX B3                   |
|------------|----------------------------|
| CHUAN PARK | FLOOR PLAN OF THE PROPERTY |
| TYPE B1-U  | 242 Lorong Chuan (556744)  |
| 2 Bedroom  | 77 sq m                    |
|            |                            |

5 0 1 3

Building Plan Approval No. A1698-00764-2022-BP02 dated 24 September 2024

We here acknowledge receipt of this Annex B3 (For individual)

Name : NRIC / PASSPORT NO :

Name : NRIC / PASSPORT NO :

OR (For company)

Name : NRIC / PASSPORT NO :

Designation For and on behalf of Company Stamp

Area includes AC ledge and balcony. RC ledge and void are excluded from the strata area All areas and measurements stated herein as approximate and subject to final survey

LEGEND DB : Distribution Board F : Fridge

|            | ANNEX B3                   |
|------------|----------------------------|
| CHUAN PARK | FLOOR PLAN OF THE PROPERTY |
| TYPE B1-P  | 246 Lorong Chuan (556746)  |
| 2 Bedroom  | 65 sq m                    |
|            |                            |