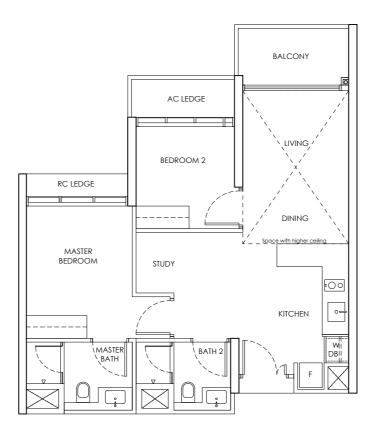

| CHUAN PARK | ANNEX B3                   |
|------------|----------------------------|
|            | FLOOR PLAN OF THE PROPERTY |
| TYPE B1-P  | 242 Lorong Chuan (556744)  |
| 2 Bedroom  | 65 sq m                    |
|            |                            |

5 0 1 3

Building Plan Approval No. A1698-00764-2022-BP02 dated 24 September 2024

We here acknowledge receipt of this Annex B3 (For individual)

Name : NRIC / PASSPORT NO :

Name : NRIC / PASSPORT NO :

OR (For company)

Name : NRIC / PASSPORT NO :

Designation For and on behalf of Company Stamp

Area includes AC ledge and balcony. RC ledge and void are excluded from the strata area All areas and measurements stated herein as approximate and subject to final survey

LEGEND DB : Distribution Board F : Fridge

| CHUAN PARK | ANNEX B3                   |
|------------|----------------------------|
|            | FLOOR PLAN OF THE PROPERTY |
| TYPE B1    | 242 Lorong Chuan (556744)  |
| 2 Bedroom  | 65 sq m                    |
|            |                            |