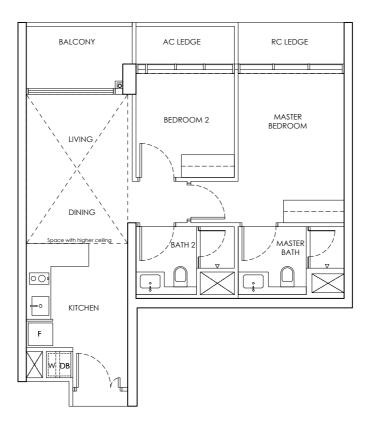

LEGEND DB : Distribution Board F : Fridge

| CHUAN PARK | ANNEX B3                   |
|------------|----------------------------|
|            | FLOOR PLAN OF THE PROPERTY |
| TYPE B1    | 242 Lorong Chuan (556744)  |
| 2 Bedroom  | 65 sq m                    |
|            |                            |

#02 - 09 to #21 - 09

5 0 1 3

Building Plan Approval No. A1698-00764-2022-BP02 dated 24 September 2024

We here acknowledge receipt of this Annex B3 (For individual)

Name : NRIC / PASSPORT NO :

Name : NRIC / PASSPORT NO :

OR (For company)

Name : NRIC / PASSPORT NO :

Designation For and on behalf of Company Stamp

Area includes AC ledge and balcony. RC ledge and void are excluded from the strata area All areas and measurements stated herein as approximate and subject to final survey

LEGEND DB : Distribution Board F : Fridge

|            | ANNEX B3                   |
|------------|----------------------------|
| CHUAN PARK | FLOOR PLAN OF THE PROPERTY |
| TYPE B1-U  | 242 Lorong Chuan (556744)  |
| 2 Bedroom  | 77 sq m                    |
|            |                            |