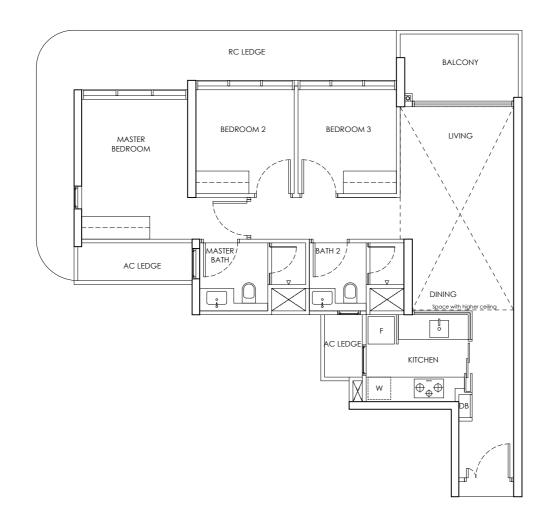

#02 - 27 to #21 - 27

5 0 1 3

Building Plan Approval No. A1698-00764-2022-BP02 dated 24 September 2024

We here acknowledge receipt of this Annex B3 (For individual)

Name : NRIC / PASSPORT NO :

Name : NRIC / PASSPORT NO :

OR (For company)

Name : NRIC / PASSPORT NO :

Designation For and on behalf of Company Stamp

Area includes AC ledge and balcony. RC ledge and void are excluded from the strata area All areas and measurements stated herein as approximate and subject to final survey

LEGEND DB : Distribution Board F : Fridge

|            | ANNEX B3                   |
|------------|----------------------------|
| CHUAN PARK | FLOOR PLAN OF THE PROPERTY |
| TYPE B1-U  | 246 Lorong Chuan (556746)  |
| 2 Bedroom  | 77 sq m                    |
|            |                            |