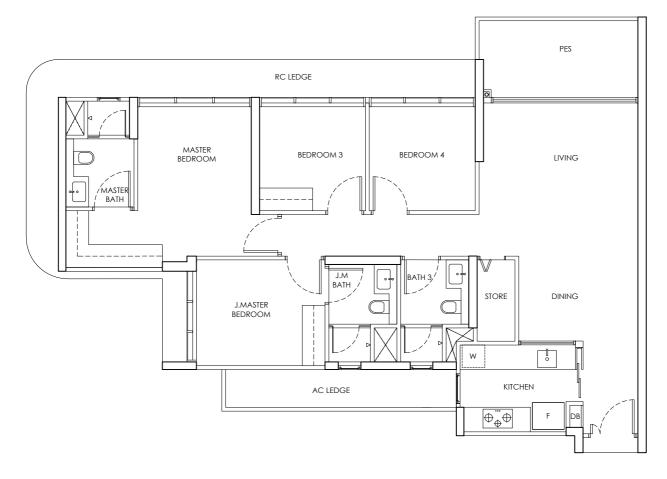

| CHUAN PARK | ANNEX B3                   |
|------------|----------------------------|
|            | FLOOR PLAN OF THE PROPERTY |
| TYPE B1-P  | 242 Lorong Chuan (556744)  |
| 2 Bedroom  | 65 sq m                    |
|            |                            |

5 0 1 3

Building Plan Approval No. A1698-00764-2022-BP02 dated 24 September 2024

We here acknowledge receipt of this Annex B3 (For individual)

Name : NRIC / PASSPORT NO :

Name : NRIC / PASSPORT NO :

OR (For company)

Name : NRIC / PASSPORT NO :

Designation For and on behalf of Company Stamp

Area includes AC ledge and balcony. RC ledge and void are excluded from the strata area All areas and measurements stated herein as approximate and subject to final survey

LEGEND DB : Distribution Board F : Fridge

| CHUAN PARK | ANNEX B3                   |
|------------|----------------------------|
|            | FLOOR PLAN OF THE PROPERTY |
| TYPE B1    | 242 Lorong Chuan (556744)  |
| 2 Bedroom  | 65 sq m                    |
|            |                            |