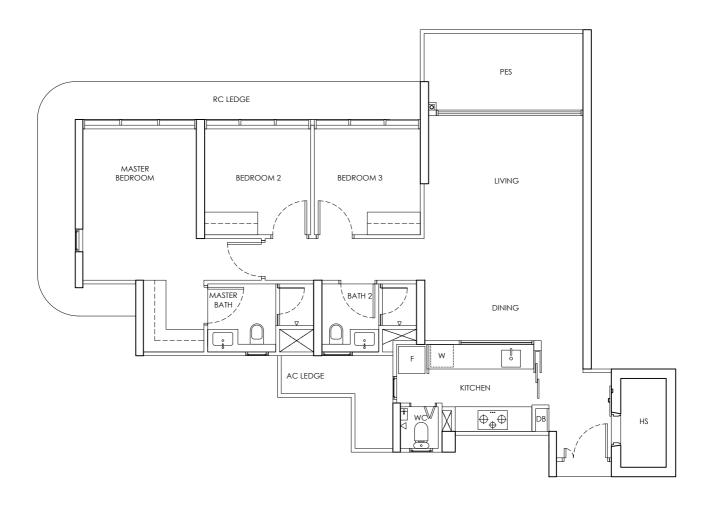

LEGEND DB : Distribution Board F : Fridge

| CHUAN PARK | ANNEX B3                   |
|------------|----------------------------|
|            | FLOOR PLAN OF THE PROPERTY |
| TYPE B1    | 242 Lorong Chuan (556744)  |
| 2 Bedroom  | 65 sq m                    |
|            |                            |

#02 - 09 to #21 - 09

5 0 1 3

Building Plan Approval No. A1698-00764-2022-BP02 dated 24 September 2024

We here acknowledge receipt of this Annex B3 (For individual)

Name : NRIC / PASSPORT NO :

Name : NRIC / PASSPORT NO :

OR (For company)

Name : NRIC / PASSPORT NO :

Designation For and on behalf of Company Stamp

Area includes AC ledge and balcony. RC ledge and void are excluded from the strata area All areas and measurements stated herein as approximate and subject to final survey

LEGEND DB : Distribution Board F : Fridge

|            | ANNEX B3                   |
|------------|----------------------------|
| CHUAN PARK | FLOOR PLAN OF THE PROPERTY |
| TYPE B1-U  | 242 Lorong Chuan (556744)  |
| 2 Bedroom  | 77 sq m                    |
|            |                            |