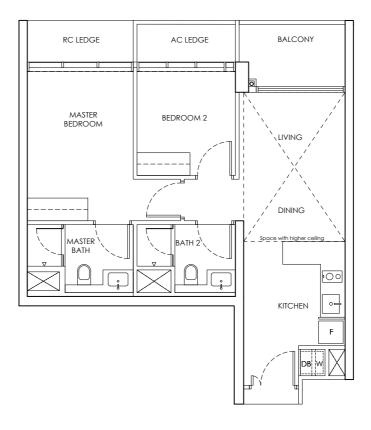

LEGEND DB : Distribution Board F : Fridge

|            | ANNEX B3                   |
|------------|----------------------------|
| CHUAN PARK | FLOOR PLAN OF THE PROPERTY |
| TYPE B1-U  | 242 Lorong Chuan (556744)  |
| 2 Bedroom  | 77 sq m                    |
|            |                            |

5 0 1 3

Building Plan Approval No. A1698-00764-2022-BP02 dated 24 September 2024

We here acknowledge receipt of this Annex B3 (For individual)

Name : NRIC / PASSPORT NO :

Name : NRIC / PASSPORT NO :

OR (For company)

Name : NRIC / PASSPORT NO :

Designation For and on behalf of Company Stamp

Area includes AC ledge and balcony. RC ledge and void are excluded from the strata area All areas and measurements stated herein as approximate and subject to final survey

LEGEND DB : Distribution Board F : Fridge

|            | ANNEX B3                   |
|------------|----------------------------|
| CHUAN PARK | FLOOR PLAN OF THE PROPERTY |
| TYPE B1-P  | 246 Lorong Chuan (556746)  |
| 2 Bedroom  | 65 sq m                    |
|            |                            |