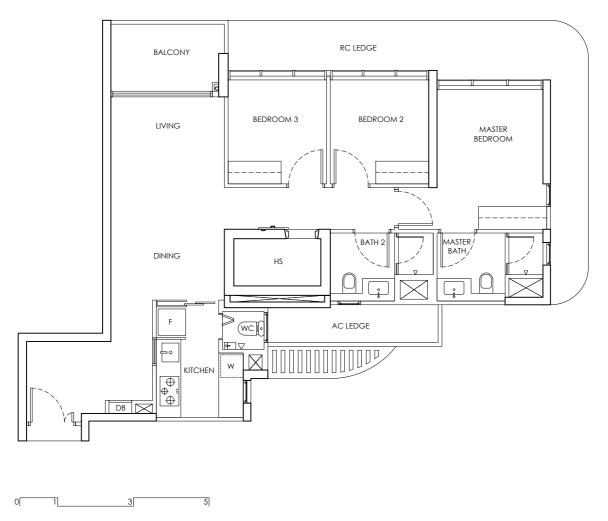

LEGEND DB : Distribution Board F : Fridge

| CHUAN PARK | ANNEX B3                   |
|------------|----------------------------|
|            | FLOOR PLAN OF THE PROPERTY |
| TYPE B1    | 242 Lorong Chuan (556744)  |
| 2 Bedroom  | 65 sq m                    |
|            |                            |

#02 - 09 to #21 - 09

5 0 1 3

Building Plan Approval No. A1698-00764-2022-BP02 dated 24 September 2024

We here acknowledge receipt of this Annex B3 (For individual)

Name : NRIC / PASSPORT NO :

Name : NRIC / PASSPORT NO :

OR (For company)

Name : NRIC / PASSPORT NO :

Designation For and on behalf of Company Stamp

Area includes AC ledge and balcony. RC ledge and void are excluded from the strata area All areas and measurements stated herein as approximate and subject to final survey

LEGEND DB : Distribution Board F : Fridge

|            | ANNEX B3                   |
|------------|----------------------------|
| CHUAN PARK | FLOOR PLAN OF THE PROPERTY |
| TYPE B1-U  | 242 Lorong Chuan (556744)  |
| 2 Bedroom  | 77 sq m                    |
|            |                            |