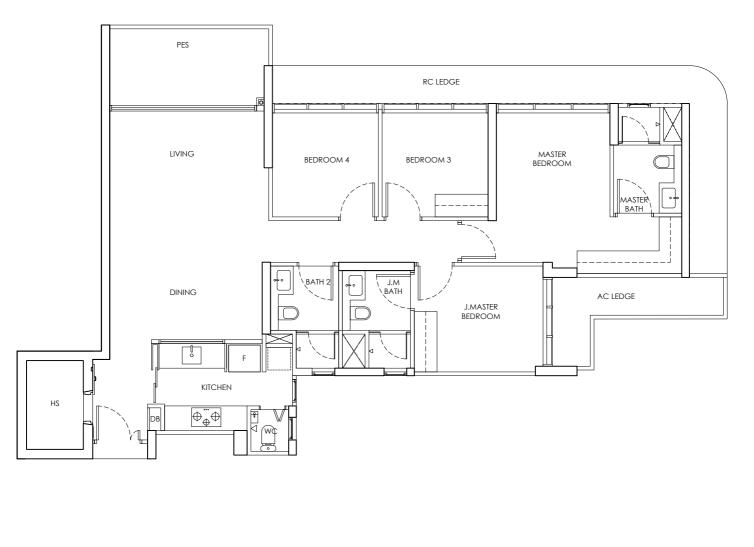

LEGEND DB : Distribution Board F : Fridge

|            | ANNEX B3                   |
|------------|----------------------------|
| CHUAN PARK | FLOOR PLAN OF THE PROPERTY |
| TYPE B1-U  | 242 Lorong Chuan (556744)  |
| 2 Bedroom  | 77 sq m                    |
|            |                            |

5 0 1 3

Building Plan Approval No. A1698-00764-2022-BP02 dated 24 September 2024

We here acknowledge receipt of this Annex B3 (For individual)

Name : NRIC / PASSPORT NO :

Name : NRIC / PASSPORT NO :

OR (For company)

Name : NRIC / PASSPORT NO :

Designation For and on behalf of Company Stamp

Area includes AC ledge and balcony. RC ledge and void are excluded from the strata area All areas and measurements stated herein as approximate and subject to final survey

LEGEND DB : Distribution Board F : Fridge

|            | ANNEX B3                   |
|------------|----------------------------|
| CHUAN PARK | FLOOR PLAN OF THE PROPERTY |
| TYPE B1-P  | 246 Lorong Chuan (556746)  |
| 2 Bedroom  | 65 sq m                    |
|            |                            |