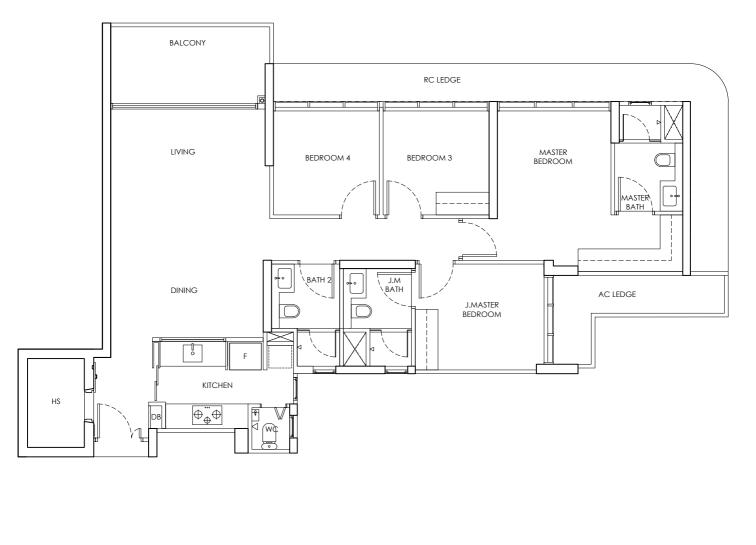

LEGEND DB : Distribution Board F : Fridge

|            | ANNEX B3                   |
|------------|----------------------------|
| CHUAN PARK | FLOOR PLAN OF THE PROPERTY |
| TYPE B1-P  | 246 Lorong Chuan (556746)  |
| 2 Bedroom  | 65 sq m                    |
|            |                            |

5 0 1 3

Building Plan Approval No. A1698-00764-2022-BP02 dated 24 September 2024

We here acknowledge receipt of this Annex B3 (For individual)

Name : NRIC / PASSPORT NO :

OR (For company)

Name : NRIC / PASSPORT NO :

Designation For and on behalf of Company Stamp

Area includes AC ledge and balcony. RC ledge and void are excluded from the strata area All areas and measurements stated herein as approximate and subject to final survey

LEGEND DB : Distribution Board F : Fridge

AC LEDGE : Air-Conditioner Ledge W : Washer cum dryer X : Non-Strata Area (Void)

Name : NRIC / PASSPORT NO :

| CHUAN PARK | ANNEX B3                   |
|------------|----------------------------|
|            | FLOOR PLAN OF THE PROPERTY |
| TYPE B1    | 246 Lorong Chuan (556746)  |
| 2 Bedroom  | 65 sq m                    |
|            |                            |