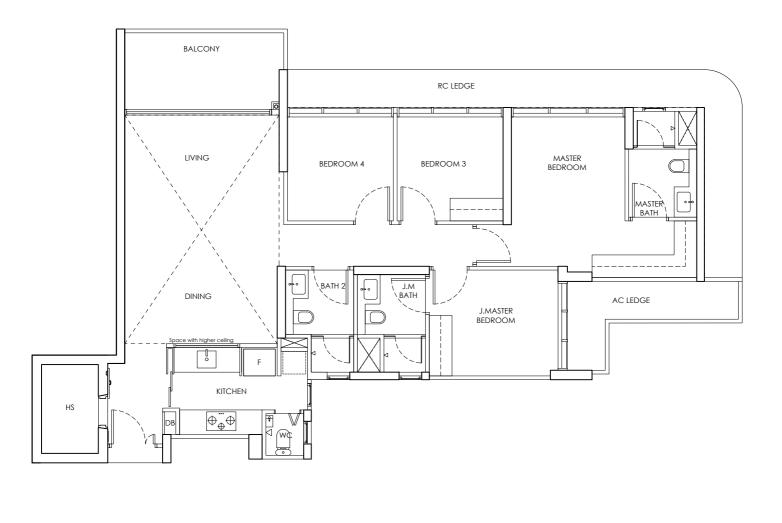

| CHUAN PARK | ANNEX B3                   |
|------------|----------------------------|
|            | FLOOR PLAN OF THE PROPERTY |
| TYPE B1-P  | 242 Lorong Chuan (556744)  |
| 2 Bedroom  | 65 sq m                    |
|            |                            |

Name : NRIC / PASSPORT NO :

Designation For and on behalf of Company Stamp

Area includes AC ledge and balcony. RC ledge and void are excluded from the strata area All areas and measurements stated herein as approximate and subject to final survey

LEGEND DB : Distribution Board F : Fridge

| CHUAN PARK | ANNEX B3                   |
|------------|----------------------------|
|            | FLOOR PLAN OF THE PROPERTY |
| TYPE B1    | 242 Lorong Chuan (556744)  |
| 2 Bedroom  | 65 sq m                    |
|            |                            |