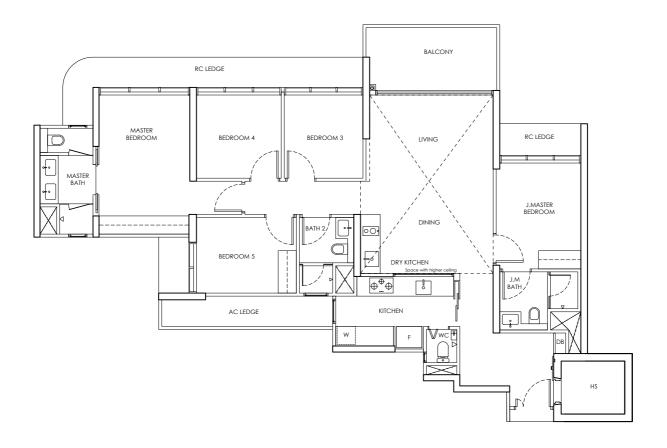

LEGEND DB : Distribution Board F : Fridge

AC LEDGE : Air-Conditioner Ledge w

| ANNEX B3                   |
|----------------------------|
| FLOOR PLAN OF THE PROPERTY |
| 250 Lorong Chuan (556748)  |
| 124 sq m                   |
|                            |

5 0 1 3

Building Plan Approval No. A1698-00764-2022-BP02 dated 24 September 2024

We here acknowledge receipt of this Annex B3 (For individual)

Name : NRIC / PASSPORT NO :

Name : NRIC / PASSPORT NO :

OR (For company)

Name : NRIC / PASSPORT NO :

Designation For and on behalf of Company Stamp

Area includes AC ledge and balcony, RC ledge and void are excluded from the strata area All areas and measurements stated herein as approximate and subject to final survey

LEGEND DB : Distribution Board F : Fridge

AC LEDGE : Air-Conditioner Ledge W : Washer cum dryer C : Non-Strata Area (Void)

| CHUAN PARK | ANNEX B3                   |
|------------|----------------------------|
|            | FLOOR PLAN OF THE PROPERTY |
| TYPE D1    | 250 Lorong Chuan (556748)  |
| 4 Bedroom  | 124sq m                    |