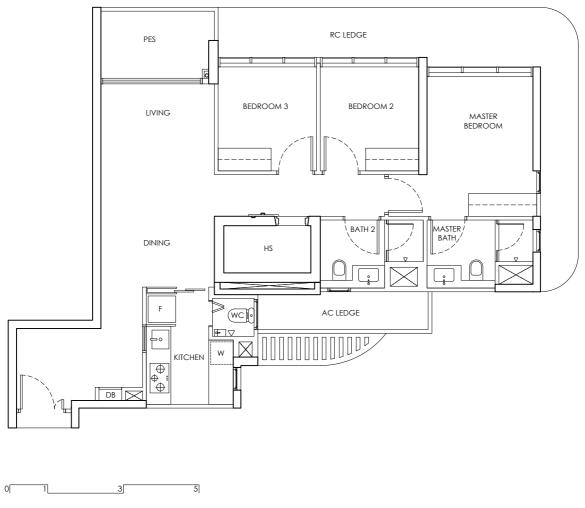

#02 - 09 to #21 - 09

5 0 1 3

Building Plan Approval No. A1698-00764-2022-BP02 dated 24 September 2024

We here acknowledge receipt of this Annex B3 (For individual)

Name : NRIC / PASSPORT NO :

Name : NRIC / PASSPORT NO :

OR (For company)

Name : NRIC / PASSPORT NO :

Designation For and on behalf of Company Stamp

Area includes AC ledge and balcony. RC ledge and void are excluded from the strata area All areas and measurements stated herein as approximate and subject to final survey

LEGEND DB : Distribution Board F : Fridge

|            | ANNEX B3                   |
|------------|----------------------------|
| CHUAN PARK | FLOOR PLAN OF THE PROPERTY |
| TYPE B1-U  | 242 Lorong Chuan (556744)  |
| 2 Bedroom  | 77 sq m                    |
|            |                            |