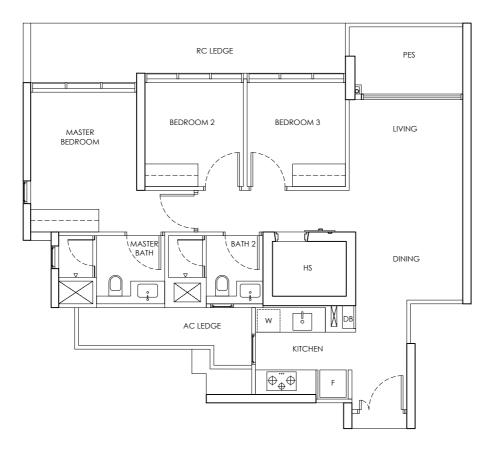

#02 - 09 to #21 - 09

5 0 1 3

Building Plan Approval No. A1698-00764-2022-BP02 dated 24 September 2024

We here acknowledge receipt of this Annex B3 (For individual)

Name : NRIC / PASSPORT NO :

Name : NRIC / PASSPORT NO :

OR (For company)

Name : NRIC / PASSPORT NO :

Designation For and on behalf of Company Stamp

Area includes AC ledge and balcony. RC ledge and void are excluded from the strata area All areas and measurements stated herein as approximate and subject to final survey

LEGEND DB : Distribution Board F : Fridge

|            | ANNEX B3                   |
|------------|----------------------------|
| CHUAN PARK | FLOOR PLAN OF THE PROPERTY |
| TYPE B1-U  | 242 Lorong Chuan (556744)  |
| 2 Bedroom  | 77 sq m                    |
|            |                            |