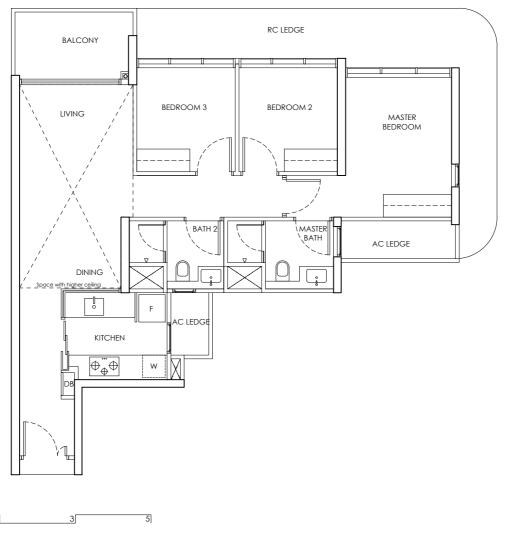

| CHUAN PARK | ANNEX B3                   |
|------------|----------------------------|
|            | FLOOR PLAN OF THE PROPERTY |
| TYPE B1-P  | 242 Lorong Chuan (556744)  |
| 2 Bedroom  | 65 sq m                    |
|            |                            |

5 0 1 3

Building Plan Approval No. A1698-00764-2022-BP02 dated 24 September 2024

We here acknowledge receipt of this Annex B3 (For individual)

Name : NRIC / PASSPORT NO :

Name : NRIC / PASSPORT NO :

OR (For company)

Name : NRIC / PASSPORT NO :

Designation For and on behalf of Company Stamp

Area includes AC ledge and balcony. RC ledge and void are excluded from the strata area All areas and measurements stated herein as approximate and subject to final survey

LEGEND DB : Distribution Board F : Fridge

| CHUAN PARK | ANNEX B3                   |
|------------|----------------------------|
|            | FLOOR PLAN OF THE PROPERTY |
| TYPE B1    | 242 Lorong Chuan (556744)  |
| 2 Bedroom  | 65 sq m                    |
|            |                            |