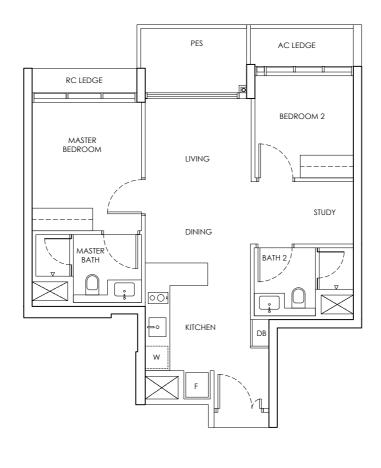

LEGEND DB : Distribution Board F : Fridge

|            | ANNEX B3                   |
|------------|----------------------------|
| CHUAN PARK | FLOOR PLAN OF THE PROPERTY |
| TYPE B1-P  | 246 Lorong Chuan (556746)  |
| 2 Bedroom  | 65 sq m                    |
|            |                            |

5 0 1 3

Building Plan Approval No. A1698-00764-2022-BP02 dated 24 September 2024

We here acknowledge receipt of this Annex B3 (For individual)

Name : NRIC / PASSPORT NO :

OR (For company)

Name : NRIC / PASSPORT NO :

Designation For and on behalf of Company Stamp

Area includes AC ledge and balcony. RC ledge and void are excluded from the strata area All areas and measurements stated herein as approximate and subject to final survey

LEGEND DB : Distribution Board F : Fridge

AC LEDGE : Air-Conditioner Ledge W : Washer cum dryer X : Non-Strata Area (Void)

Name : NRIC / PASSPORT NO :

| CHUAN PARK | ANNEX B3                   |
|------------|----------------------------|
|            | FLOOR PLAN OF THE PROPERTY |
| TYPE B1    | 246 Lorong Chuan (556746)  |
| 2 Bedroom  | 65 sq m                    |
|            |                            |