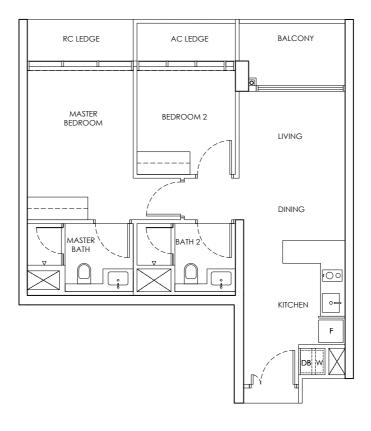

LEGEND DB : Distribution Board F : Fridge

| CHUAN PARK | ANNEX B3                   |
|------------|----------------------------|
|            | FLOOR PLAN OF THE PROPERTY |
| TYPE B1    | 242 Lorong Chuan (556744)  |
| 2 Bedroom  | 65 sq m                    |
|            |                            |

#02 - 09 to #21 - 09

5 0 1 3

Building Plan Approval No. A1698-00764-2022-BP02 dated 24 September 2024

We here acknowledge receipt of this Annex B3 (For individual)

Name : NRIC / PASSPORT NO :

Name : NRIC / PASSPORT NO :

OR (For company)

Name : NRIC / PASSPORT NO :

Designation For and on behalf of Company Stamp

Area includes AC ledge and balcony. RC ledge and void are excluded from the strata area All areas and measurements stated herein as approximate and subject to final survey

LEGEND DB : Distribution Board F : Fridge

|            | ANNEX B3                   |
|------------|----------------------------|
| CHUAN PARK | FLOOR PLAN OF THE PROPERTY |
| TYPE B1-U  | 242 Lorong Chuan (556744)  |
| 2 Bedroom  | 77 sq m                    |
|            |                            |