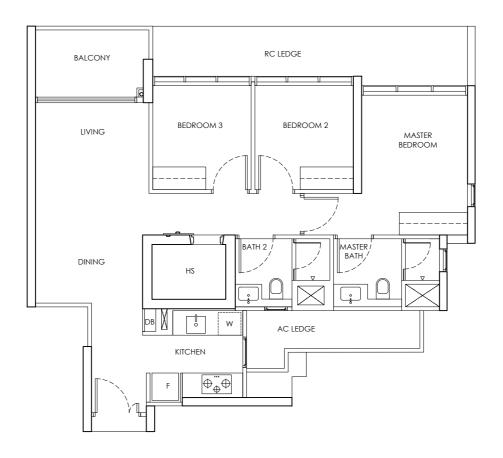

| CHUAN PARK | ANNEX B3                   |
|------------|----------------------------|
|            | FLOOR PLAN OF THE PROPERTY |
| TYPE B1-P  | 242 Lorong Chuan (556744)  |
| 2 Bedroom  | 65 sq m                    |
|            |                            |

LEGEND DB : Distribution Board F : Fridge

| CHUAN PARK | ANNEX B3                   |
|------------|----------------------------|
|            | FLOOR PLAN OF THE PROPERTY |
| TYPE B1    | 242 Lorong Chuan (556744)  |
| 2 Bedroom  | 65 sq m                    |
|            |                            |