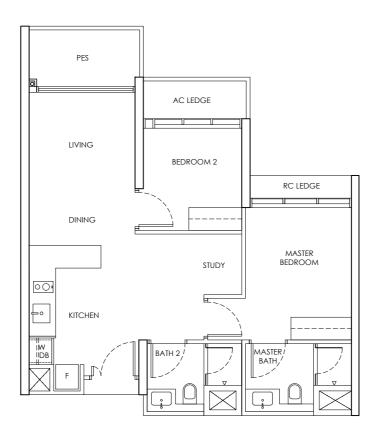

LEGEND DB : Distribution Board F : Fridge

|            | ANNEX B3                   |
|------------|----------------------------|
| CHUAN PARK | FLOOR PLAN OF THE PROPERTY |
| TYPE B2    | 242 Lorong Chuan (556744)  |
| 2 Bedroom  | 68 sq m                    |
|            |                            |

#04 - 02 to #21 - 02

5 0 1 3

Building Plan Approval No. A1698-00764-2022-BP02 dated 24 September 2024

We here acknowledge receipt of this Annex B3 (For individual)

Name : NRIC / PASSPORT NO :

Name : NRIC / PASSPORT NO :

OR (For company)

Name : NRIC / PASSPORT NO :

Designation For and on behalf of Company Stamp

Area includes AC ledge and balcony. RC ledge and void are excluded from the strata area All areas and measurements stated herein as approximate and subject to final survey

LEGEND DB : Distribution Board F : Fridge

|            | ANNEX B3                   |
|------------|----------------------------|
| CHUAN PARK | FLOOR PLAN OF THE PROPERTY |
| TYPE B2-U  | 242 Lorong Chuan (556744)  |
| 2 Bedroom  | 81 sq m                    |
|            |                            |