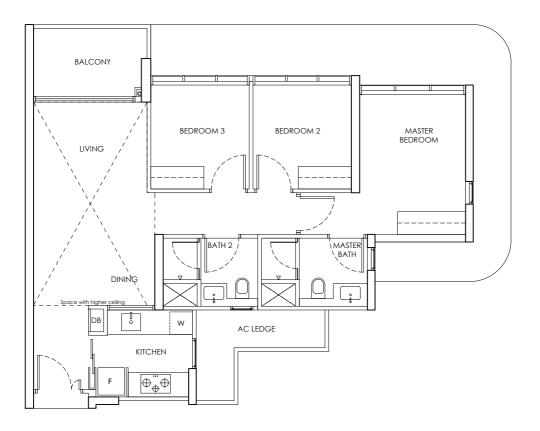

| CHUAN PARK | ANNEX B3                   |
|------------|----------------------------|
|            | FLOOR PLAN OF THE PROPERTY |
| TYPE B1-P  | 242 Lorong Chuan (556744)  |
| 2 Bedroom  | 65 sq m                    |
|            |                            |

5 0 1 3

Building Plan Approval No. A1698-00764-2022-BP02 dated 24 September 2024

We here acknowledge receipt of this Annex B3 (For individual)

Name : NRIC / PASSPORT NO :

Name : NRIC / PASSPORT NO :

OR (For company)

Name : NRIC / PASSPORT NO :

Designation For and on behalf of Company Stamp

Area includes AC ledge and balcony. RC ledge and void are excluded from the strata area All areas and measurements stated herein as approximate and subject to final survey

LEGEND DB : Distribution Board F : Fridge

| CHUAN PARK | ANNEX B3                   |
|------------|----------------------------|
|            | FLOOR PLAN OF THE PROPERTY |
| TYPE B1    | 242 Lorong Chuan (556744)  |
| 2 Bedroom  | 65 sq m                    |
|            |                            |