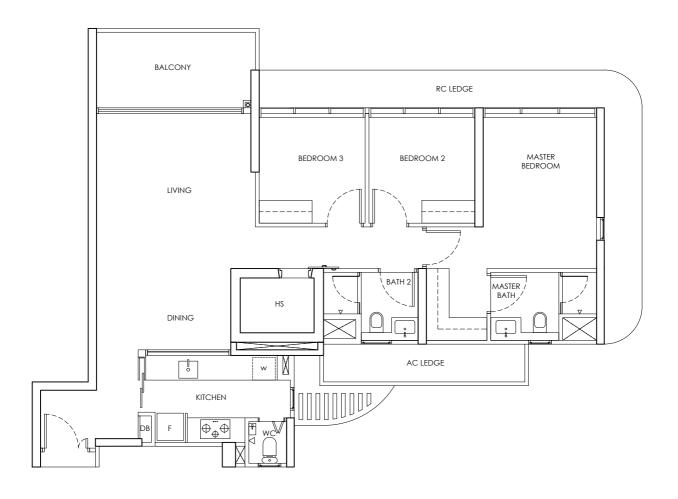

| CHUAN PARK | ANNEX B3                   |
|------------|----------------------------|
|            | FLOOR PLAN OF THE PROPERTY |
| TYPE B1-P  | 242 Lorong Chuan (556744)  |
| 2 Bedroom  | 65 sq m                    |
|            |                            |

5 0 1 3

Building Plan Approval No. A1698-00764-2022-BP02 dated 24 September 2024

We here acknowledge receipt of this Annex B3 (For individual)

Name : NRIC / PASSPORT NO :

Name : NRIC / PASSPORT NO :

OR (For company)

Name : NRIC / PASSPORT NO :

Designation For and on behalf of Company Stamp

Area includes AC ledge and balcony. RC ledge and void are excluded from the strata area All areas and measurements stated herein as approximate and subject to final survey

LEGEND DB : Distribution Board F : Fridge

| CHUAN PARK | ANNEX B3                   |
|------------|----------------------------|
|            | FLOOR PLAN OF THE PROPERTY |
| TYPE B1    | 242 Lorong Chuan (556744)  |
| 2 Bedroom  | 65 sq m                    |
|            |                            |