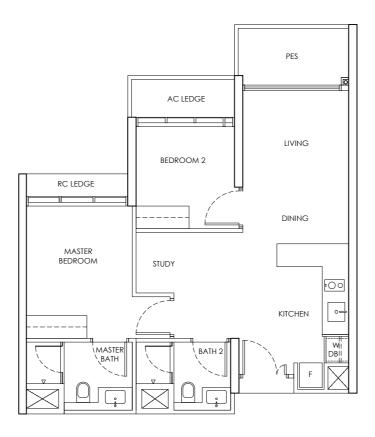

LEGEND DB : Distribution Board F : Fridge

|            | ANNEX B3                   |
|------------|----------------------------|
| CHUAN PARK | FLOOR PLAN OF THE PROPERTY |
| TYPE B1-U  | 242 Lorong Chuan (556744)  |
| 2 Bedroom  | 77 sq m                    |
|            |                            |

5 0 1 3

Building Plan Approval No. A1698-00764-2022-BP02 dated 24 September 2024

We here acknowledge receipt of this Annex B3 (For individual)

Name : NRIC / PASSPORT NO :

Name : NRIC / PASSPORT NO :

OR (For company)

Name : NRIC / PASSPORT NO :

Designation For and on behalf of Company Stamp

Area includes AC ledge and balcony. RC ledge and void are excluded from the strata area All areas and measurements stated herein as approximate and subject to final survey

LEGEND DB : Distribution Board F : Fridge

|            | ANNEX B3                   |
|------------|----------------------------|
| CHUAN PARK | FLOOR PLAN OF THE PROPERTY |
| TYPE B1-P  | 246 Lorong Chuan (556746)  |
| 2 Bedroom  | 65 sq m                    |
|            |                            |