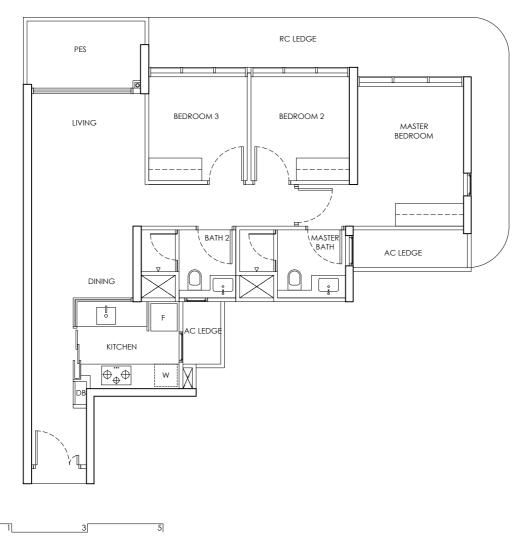

LEGEND DB : Distribution Board F : Fridge

|            | ANNEX B3                   |
|------------|----------------------------|
| CHUAN PARK | FLOOR PLAN OF THE PROPERTY |
| TYPE B1-P  | 246 Lorong Chuan (556746)  |
| 2 Bedroom  | 65 sq m                    |
|            |                            |

5 0 1 3

Building Plan Approval No. A1698-00764-2022-BP02 dated 24 September 2024

We here acknowledge receipt of this Annex B3 (For individual)

Name : NRIC / PASSPORT NO :

OR (For company)

Name : NRIC / PASSPORT NO :

Designation For and on behalf of Company Stamp

Area includes AC ledge and balcony. RC ledge and void are excluded from the strata area All areas and measurements stated herein as approximate and subject to final survey

LEGEND DB : Distribution Board F : Fridge

AC LEDGE : Air-Conditioner Ledge W : Washer cum dryer X : Non-Strata Area (Void)

Name : NRIC / PASSPORT NO :

| CHUAN PARK | ANNEX B3                   |
|------------|----------------------------|
|            | FLOOR PLAN OF THE PROPERTY |
| TYPE B1    | 246 Lorong Chuan (556746)  |
| 2 Bedroom  | 65 sq m                    |
|            |                            |