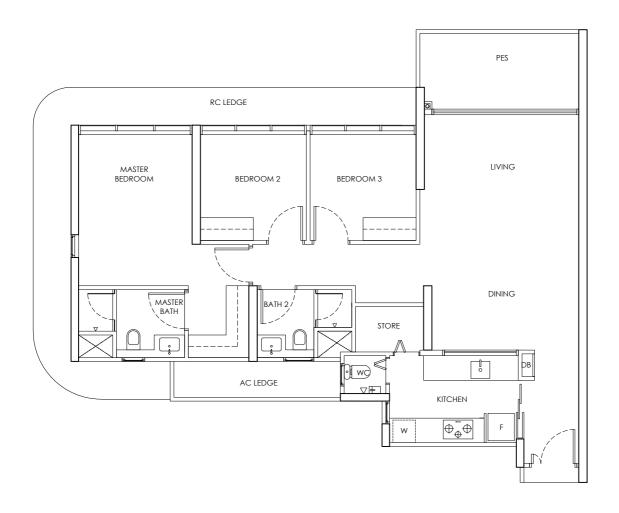

LEGEND DB : Distribution Board F : Fridge

|            | ANNEX B3                   |
|------------|----------------------------|
| CHUAN PARK | FLOOR PLAN OF THE PROPERTY |
| TYPE B1-U  | 242 Lorong Chuan (556744)  |
| 2 Bedroom  | 77 sq m                    |
|            |                            |

5 0 1 3

Building Plan Approval No. A1698-00764-2022-BP02 dated 24 September 2024

We here acknowledge receipt of this Annex B3 (For individual)

Name : NRIC / PASSPORT NO :

Name : NRIC / PASSPORT NO :

OR (For company)

Name : NRIC / PASSPORT NO :

Designation For and on behalf of Company Stamp

Area includes AC ledge and balcony. RC ledge and void are excluded from the strata area All areas and measurements stated herein as approximate and subject to final survey

LEGEND DB : Distribution Board F : Fridge

|            | ANNEX B3                   |
|------------|----------------------------|
| CHUAN PARK | FLOOR PLAN OF THE PROPERTY |
| TYPE B1-P  | 246 Lorong Chuan (556746)  |
| 2 Bedroom  | 65 sq m                    |
|            |                            |