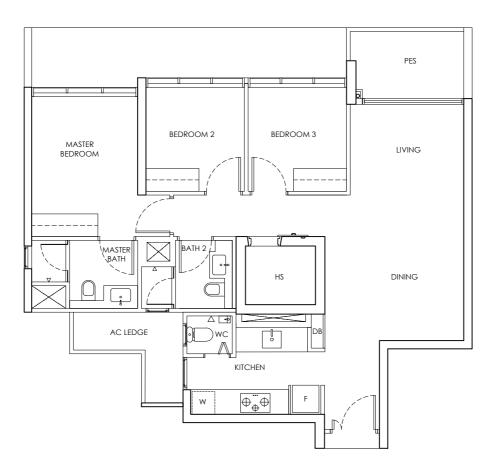

| CHUAN PARK | ANNEX B3                   |
|------------|----------------------------|
|            | FLOOR PLAN OF THE PROPERTY |
| TYPE B1-P  | 242 Lorong Chuan (556744)  |
| 2 Bedroom  | 65 sq m                    |
|            |                            |

LEGEND DB : Distribution Board F : Fridge

| CHUAN PARK | ANNEX B3                   |
|------------|----------------------------|
|            | FLOOR PLAN OF THE PROPERTY |
| TYPE B1    | 242 Lorong Chuan (556744)  |
| 2 Bedroom  | 65 sq m                    |
|            |                            |